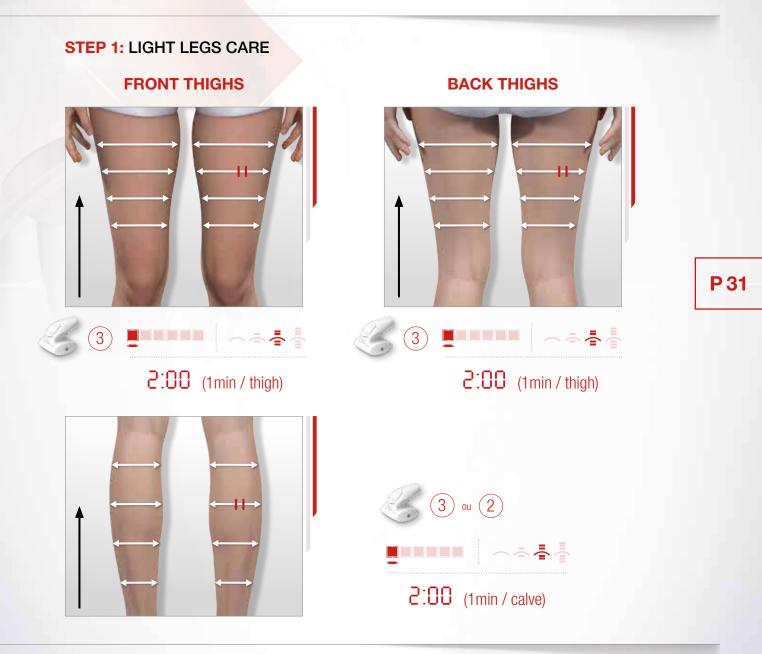

**G** min

**P30** 

**G** min

DISCOVER IT

> MY LIGHT LEGS ROUTINE

**STEP 2:** For maximum comfort, I spray the **Light Legs Mist** from the ankles upwards. It promotes stimulates micro-circulation and decongests my legs.