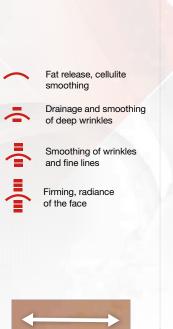

# > INSTRUCTIONS FOR THE FACE

**The suction power** must be adjusted depending on your skin quality. Take care not to pull on your skin. The treatment MUST NOT cause any pinching or pain.

**Suction sequentiality** is the number of aspirations per second. It will be higher or lower depending on the action desired.

For better stimulation, **move the LIFT head** with small hops, stopping 4 seconds on each point, while respecting the direction indicated by the white arrow. Please do not press.

The red lines indicate **how to position the flaps** when moving the treatment head. They must always be perpendicular to the wrinkle.

endermologie<sup>®</sup> cosmetics help to potentiate Wellbox<sup>®</sup>[S]'s action. Once stimulated, the skin becomes more receptive to the active ingredients contained in the cosmetics.