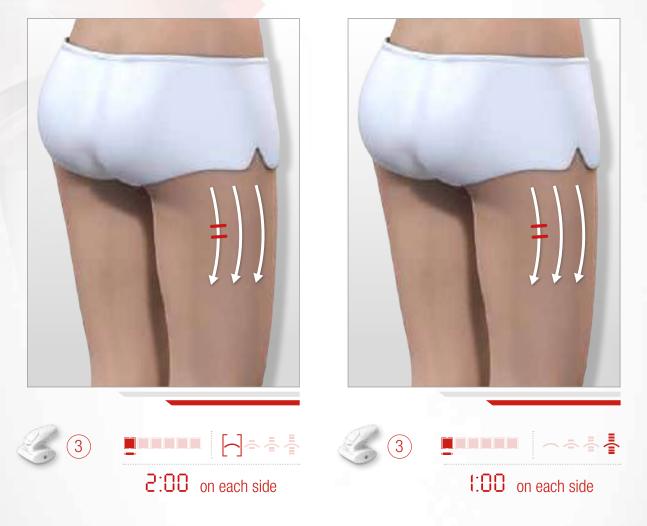

# > MY ANTI-SADDLEBAGS ROUTINE

#### **STEP 1: ANTI-SADDLEBAGS CARE**

**STEP 2 :** Apply the **Anti-Cellulite Cream-In-Gel** to the treated area to help release fat and smooth cellulite. For fibrous cellulite (stubborn for a long time and often painful), apply the **Anti-Cellulite Intensive Serum** before the **Anti-Cellulite Cream-In-Gel**. You can also apply the **Body Shaping Gel** or the **Body Shaping Cream**.

**G** min

**P30** 

**G** min

DISCOVER IT

> MY LIGHT LEGS ROUTINE

**STEP 2:** For maximum comfort, I spray the **Light Legs Mist** from the ankles upwards. It promotes stimulates micro-circulation and decongests my legs.