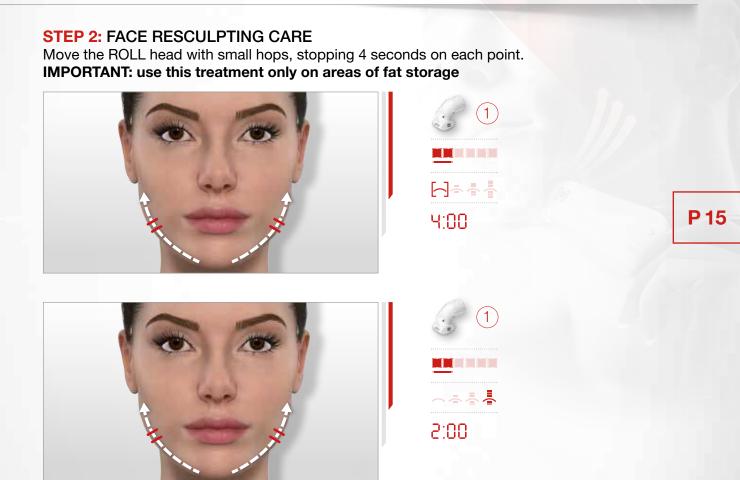

# SLIMMING ACTION

# > MY FACE RESCULPTING ROUTINE 6

**STEP 1:** Remove makeup and cleanse my face with the **Preparing Micellar Water.** By soothing and moisturising the skin, it prepares it for the treatment. Then, dry the skin with soft tissues.

**STEP 3:** Apply the **Firming V-Shaping Cream** to release the double chin fat and firm the facial contours.