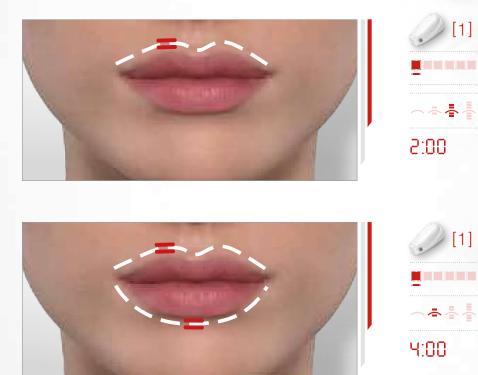

# > MY LIP CONTOUR ROUTINE

STEP 1: Remove makeup and cleanse this area of my face with the Preparing Micellar Water. By soothing and moisturising the skin, it prepares it for the treatment. Then, dry the skin with soft tissues.

**STEP 2: LIP CONTOUR CARE** 

Move the LIFT head with small hops, stopping 4 seconds on each point.

STEP 3: Apply the Replenishing Firming Cream to restore volume, smoothe wrinkles and plump the skin.

6 min

For better stimulation, **move the LIFT head** with small hops, stopping 4 seconds on each point, while respecting the direction indicated by the white arrow. Please do not press.

The red lines indicate **how to position the flaps** when moving the treatment head. They must always be perpendicular to the wrinkle.