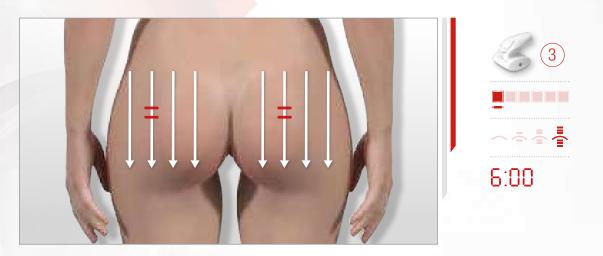

# > MY BUTTOCKS FIRMING ROUTINE 6

#### **STEP 1: BUTTOCKS FIRMING CARE**

**STEP 2:** Apply the **Firming Contour Fluid** on the treated area for an immediate and lasting lifting effect.

**P20** 

6 min