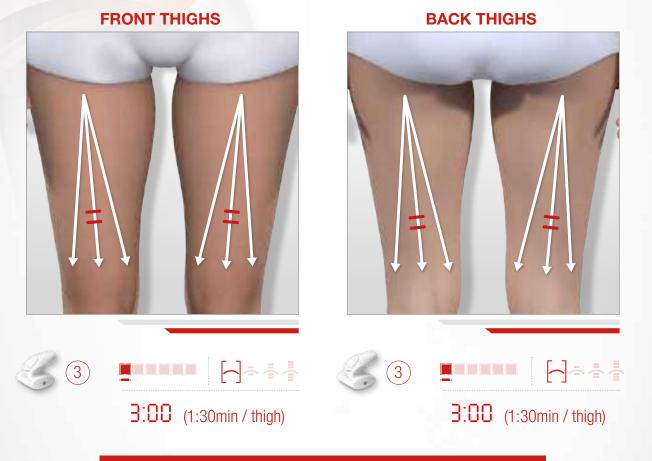

# > MY SLIMMER THIGHS ROUTINE

#### **STEP 1: SLIMMER THIGHS CARE**

Very often slackening skin on the inside of the inner thighs is mistaken for a cellulite problem, when it actually is a lack of firmness. It is therefore not recommended to release fat or smooth this part of the body. You should instead opt for the **Firming Care**.

It is highly recommended to firm the tissue after releasing fat. Think about finishing off your session with the THIGH FIRMING CARE.

**STEP 2:** Apply the **Body-Shaping Gel** or **Body-Shaping Cream** using a kneading movement on the treated area to reduce excess fat.