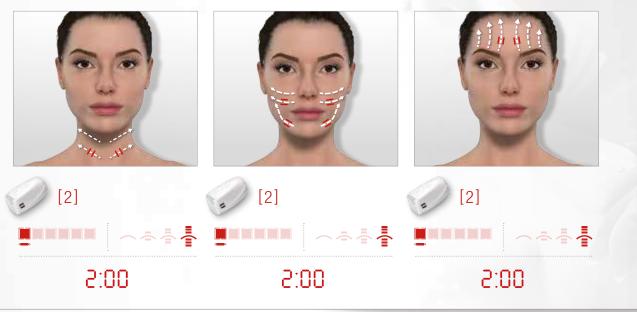

# > MY ANTI-AGING FACE ROUTINE 12

**STEP 1:** Remove makeup and cleanse my face with the **Preparing Micellar Water.** By soothing and moisturising the skin, it prepares it for the treatment. Then, dry the skin with soft tissues.

DISCOVER IT IN THE VIDEO!

P11

#### Move the LIFT head with small hops, stopping 4 seconds on each point. [2] [2] [2] 3:00 2:00 3:00 **STEP 3 :** Apply the Total Eye Care with light tapping motions, from [1] the inner corner outwards. This helps to smooth wrinkles, reduce dark circles and decongest puffiness. 00:5 00:5

**STEP 4:** Apply the **Anti-aging Renewal Serum** to refine the skin's texture, activate the complexion's radiance and smooth wrinkles.

**STEP 5:** Apply the **Replenishing Firming Cream** to restore volume, smoothe wrinkles and plump the skin.