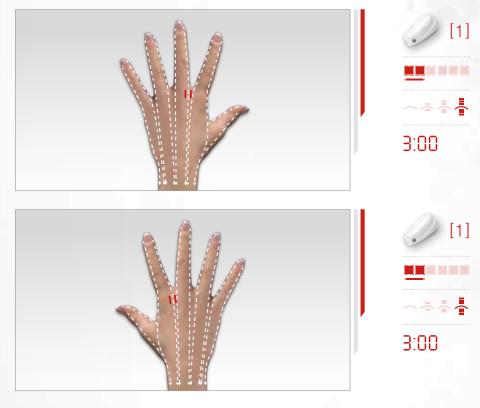

# > MY ANTI-AGING HAND ROUTINE 6

**STEP 1:** Remove makeup and cleanse my hands with the **Preparing Micellar Water.** By soothing and moisturising the skin, it prepares it for the treatment. Then, dry the skin with soft tissues.

## **STEP 2:** ANTI-AGING HAND CARE

Move the LIFT head with small hops, stopping 4 seconds on each point.

**STEP 3:** Apply the **The Radiance Brightening Serum,** enriched with Vitamin C to illuminate and even out the skin. It can also diminish pigmentation spots.

**STEP 4:** Apply the **Replenishing Firming Cream** to restore volume, smoothe wrinkles and plump the skin.

**STEP 2:** ANTI-AGING FACE CARE