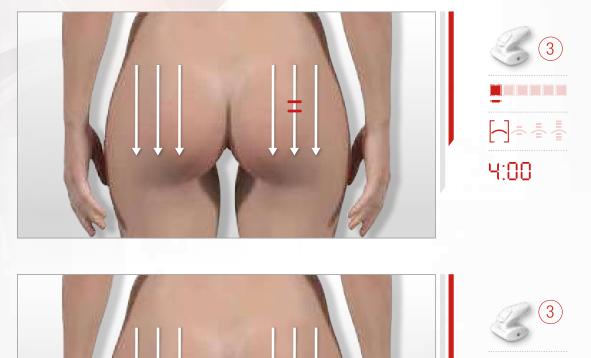

# > MY ANTI-CELLULITE BUTTOCKS ROUTINE 6

## **STEP 1: ANTI-CELLULITE BUTTOCKS CARE**

ATTENTION! Take care not to go over the subgluteal fold.

**STEP 2 :** Apply the **Anti-Cellulite Cream-In-Gel** to the treated area to help release fat and smooth cellulite. For fibrous cellulite (stubborn for a long time and often painful), apply the **Anti-Cellulite Intensive Serum** before the **Anti-Cellulite Cream-In-gel**.

00:5

**P28** 