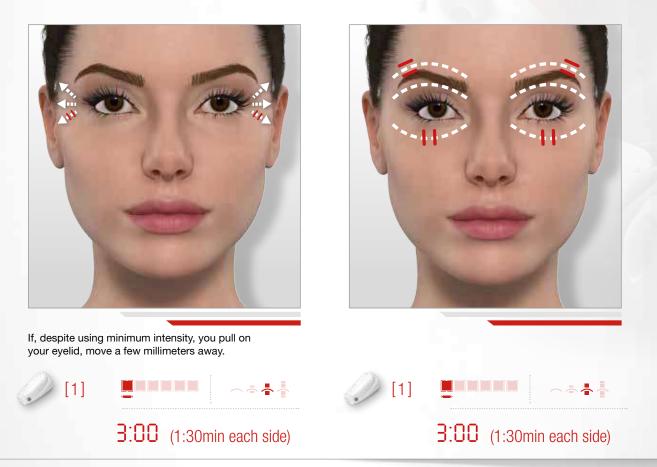

# > MY REFRESHED EYES ROUTINE 6

**STEP 1:** Remove makeup and cleanse this area of my face with the **Preparing Micellar Water.** By soothing and moisturising the skin, it prepares it for the treatment. Then, dry the skin with soft tissues.

#### **STEP 2:** REFRESHED EYES ROUTINE

Move the LIFT head with small hops, stopping 4 seconds on each point.

**STEP 3:** Apply the **Total Eye Care** with light tapping motions, from the inner corner outwards. This helps to smooth wrinkles, reduce dark circles and decongest puffiness.

# > MY REFRESHED EYES ROUTINE

**STEP 1:** Remove makeup and cleanse this area of my face with the **Preparing Micellar Water.** By soothing and moisturising the skin, it prepares it for the treatment. Then, dry the skin with soft tissues.

## **STEP 2:** REFRESHED EYES CARE

Move the LIFT head with small hops, stopping 4 seconds on each point.

**STEP 3:** Apply the **Total Eye Care** with light tapping motions, from the inner corner outwards. This helps to smooth wrinkles, reduce dark circles and decongest puffiness.