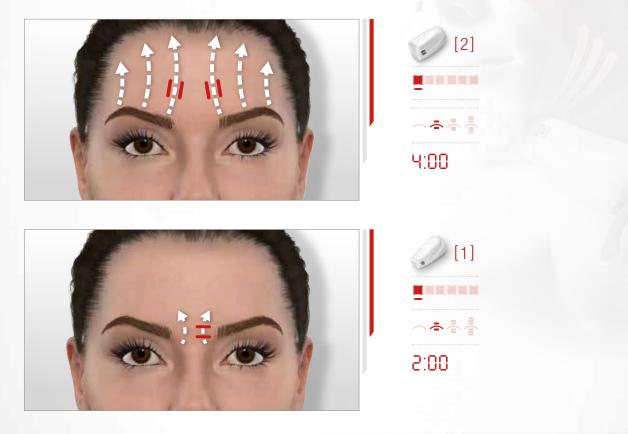

# > MY ANTI-AGING FOREHEAD ROUTINE 6

**STEP 1:** Remove makeup and cleanse this area of my face with the **Preparing Micellar Water.** By soothing and moisturising the skin, it prepares it for the treatment. Then, dry the skin with soft tissues.

### **STEP 2:** ANTI-AGING FOREHEAD CARE

Move the LIFT head with small hops, stopping 4 seconds on each point.

**STEP 3:** Apply the **Intense Hydrating Smoothing Serum** to moisturise the skin and give it back its plump, smooth appearance. Its hyaluronic acid film also protects the skin from external aggressions.

**STEP 4:** Apply the **Replenishing Firming Cream** to restore volume, smoothe wrinkles and plump the skin.

**P6** 

# > MY LIP CONTOUR ROUTINE

STEP 1: Remove makeup and cleanse this area of my face with the Preparing Micellar Water. By soothing and moisturising the skin, it prepares it for the treatment. Then, dry the skin with soft tissues.

**STEP 2: LIP CONTOUR CARE** 

Move the LIFT head with small hops, stopping 4 seconds on each point.

STEP 3: Apply the Replenishing Firming Cream to restore volume, smoothe wrinkles and plump the skin.

6 min