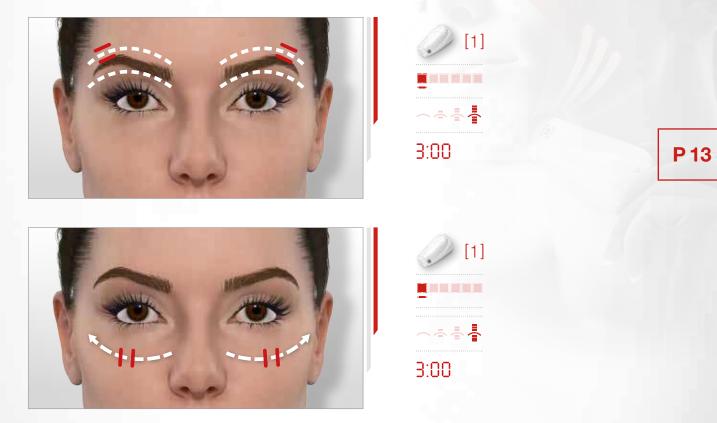

# > MY REFRESHED EYES ROUTINE 6

**STEP 1:** Remove makeup and cleanse this area of my face with the **Preparing Micellar Water.** By soothing and moisturising the skin, it prepares it for the treatment. Then, dry the skin with soft tissues.

#### **STEP 2:** REFRESHED EYES ROUTINE

Move the LIFT head with small hops, stopping 4 seconds on each point.

**STEP 3:** Apply the **Total Eye Care** with light tapping motions, from the inner corner outwards. This helps to smooth wrinkles, reduce dark circles and decongest puffiness.

# > MY REFRESHED EYES ROUTINE

**STEP 1:** Remove makeup and cleanse this area of my face with the **Preparing Micellar Water.** By soothing and moisturising the skin, it prepares it for the treatment. Then, dry the skin with soft tissues.

## **STEP 2:** REFRESHED EYES CARE

Move the LIFT head with small hops, stopping 4 seconds on each point.

**STEP 3:** Apply the **Total Eye Care** with light tapping motions, from the inner corner outwards. This helps to smooth wrinkles, reduce dark circles and decongest puffiness.