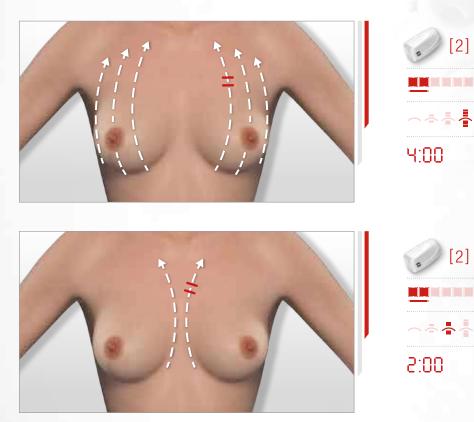

For better stimulation, **move the LIFT head** with small hops, stopping 4 seconds on each point, while respecting the direction indicated by the white arrow. Please do not press.

The red lines indicate **how to position the flaps** when moving the treatment head. They must always be perpendicular to the wrinkle.

#### **STEP 2:** RADIANCE CARE

Move the LIFT head with small hops, stopping 4 seconds on each point.

**STEP 3:** Apply the **Total Eye Care** with light tapping motions, from the inner corner outwards. This helps to smooth wrinkles, reduce dark circles and decongest puffiness.

**STEP 4:** Apply the **The Radiance Brightening Serum**, enriched with Vitamin C to illuminate and even out the complexion. It can also diminish pigmentation spots.

**STEP 5:** To finish, apply **Cellular Defense Anti-aging Cream SPF30** to protect the skin from external aggressions and UVA/UVB rays.