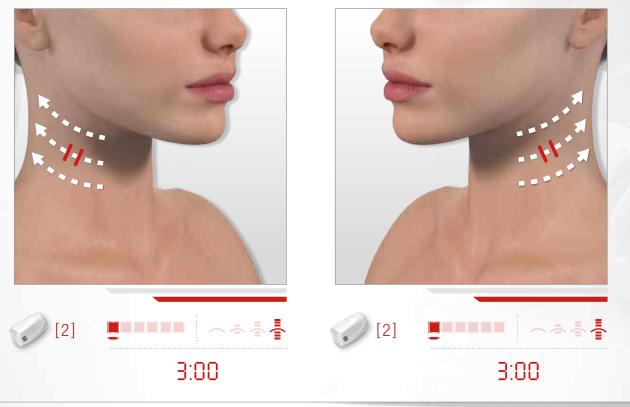

# > MY ANTI-AGING NECK ROUTINE 6

**STEP 1:** Remove makeup and cleanse my neck with the **Preparing Micellar Water.** By soothing and moisturising the skin, it prepares it for the treatment. Then, dry the skin with soft tissues.

### **STEP 2:** ANTI-AGING NECK CARE

Move the LIFT head with small hops, stopping 4 seconds on each point.

**STEP 3:** Apply the **Intense Hydrating Smoothing Serum** to moisturise the skin and give it back its plump, smooth appearance. Its hyaluronic acid film also protects the skin from external aggressions.

**STEP 4:** Apply the **Tensing Firming Cream** to firm the skin and smooth wrinkles.

For better stimulation, **move the LIFT head** with small hops, stopping 4 seconds on each point, while respecting the direction indicated by the white arrow. Please do not press.

The red lines indicate **how to position the flaps** when moving the treatment head. They must always be perpendicular to the wrinkle.