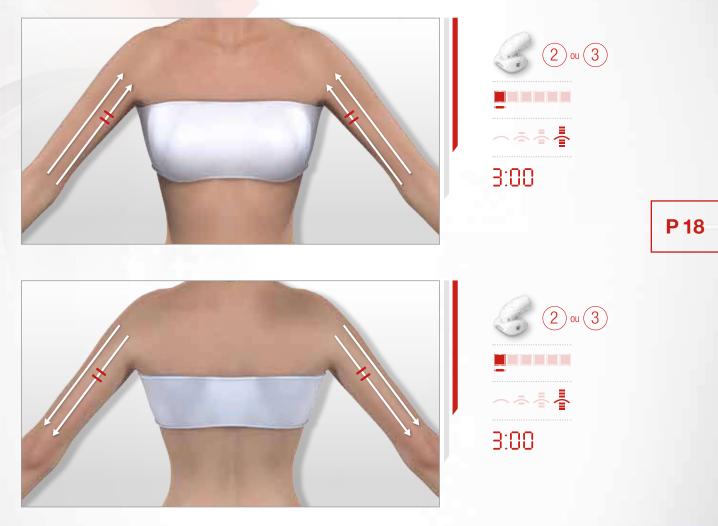

## FIRMING ACTION

> MY ARM FIRMING ROUTINE 6mm

### **STEP 1: ARM FIRMING CARE**

**STEP 2:** Apply the **Firming Contour Fluid** on the treated area for an immediate and lasting lifting effect.