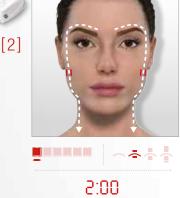

# > MY ANTI-AGING FACE ROUTINE 12

**STEP 1:** Remove makeup and cleanse my face with the **Preparing Micellar Water.** By soothing and moisturising the skin, it prepares it for the treatment. Then, dry the skin with soft tissues.

DISCOVER IT IN THE VIDEO!

P11

#### Move the LIFT head with small hops, stopping 4 seconds on each point. [2] [2] [2] 3:00 2:00 3:00 **STEP 3 :** Apply the Total Eye Care with light tapping motions, from [1] the inner corner outwards. This helps to smooth wrinkles, reduce dark circles and decongest puffiness. 00:5 00:5

**STEP 4:** Apply the **Anti-aging Renewal Serum** to refine the skin's texture, activate the complexion's radiance and smooth wrinkles.

**STEP 5:** Apply the **Replenishing Firming Cream** to restore volume, smoothe wrinkles and plump the skin.