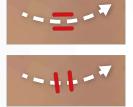

For better stimulation, **move the LIFT head** with small hops, stopping 4 seconds on each point, while respecting the direction indicated by the white arrow. Please do not press.

The red lines indicate **how to position the flaps** when moving the treatment head. They must always be perpendicular to the wrinkle.