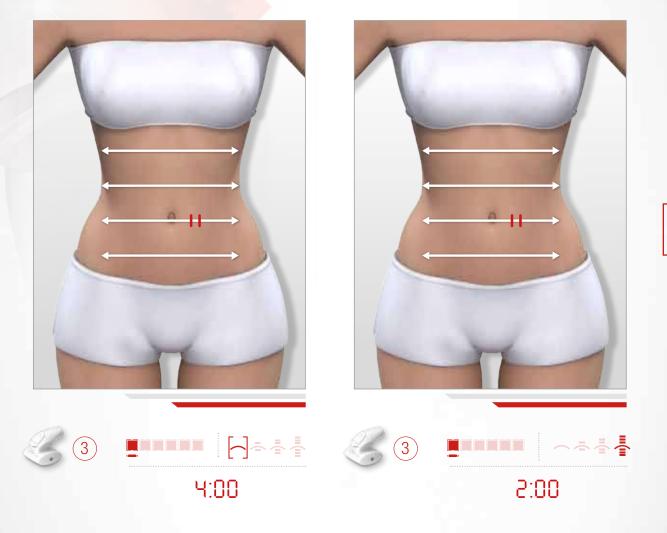

# > MY FLAT STOMACH ROUTINE 6

**STEP 2:** Apply the **Body-Shaping Gel** or **Body-Shaping Cream** using a kneading movement on the treated area to reduce excess fat.

P 23

DISCOVER IT IN THE VIDEO!

# > MY ANTI-LOVE HANDLES ROUTINE

### **STEP 1: ANTI-LOVE HANDLES CARE**

**STEP 2:** Apply the **Body-Shaping Gel** or **Body-Shaping Cream** using a kneading movement on the treated area to reduce excess fat.

P 24

6 min

**G** min