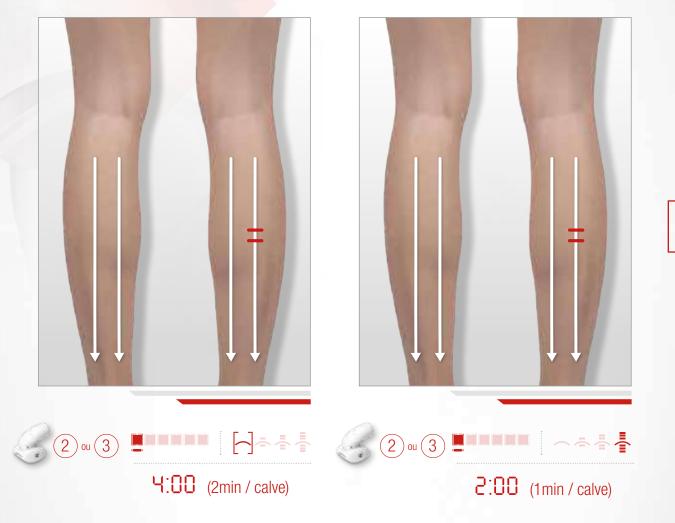

# > MY SLIMMER CALVES ROUTINE 6

#### **STEP 1: SLIMMER CALVES CARE**

www.wellbox.com

**STEP 2:** Apply the **Body-Shaping Gel** or **Body-Shaping Cream** using a kneading movement on the treated area to reduce excess fat.

P 27

**ANTI-CELLULITE ACTION** 