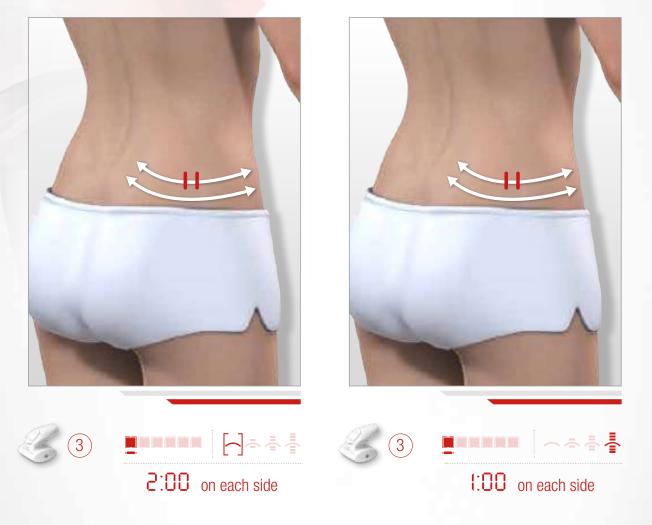

# > MY ANTI-LOVE HANDLES ROUTINE

### **STEP 1: ANTI-LOVE HANDLES CARE**

**STEP 2:** Apply the **Body-Shaping Gel** or **Body-Shaping Cream** using a kneading movement on the treated area to reduce excess fat.

P 24

6 min

**G** min