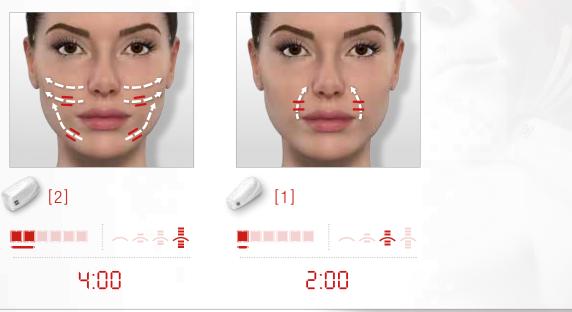

# > MY ANTI-AGING FACE ROUTINE 12

**STEP 1:** Remove makeup and cleanse my face with the **Preparing Micellar Water.** By soothing and moisturising the skin, it prepares it for the treatment. Then, dry the skin with soft tissues.

DISCOVER IT IN THE VIDEO!

P11

#### Move the LIFT head with small hops, stopping 4 seconds on each point. [2] [2] [2] 3:00 2:00 3:00 **STEP 3 :** Apply the Total Eye Care with light tapping motions, from [1] the inner corner outwards. This helps to smooth wrinkles, reduce dark circles and decongest puffiness. 00:5 00:5

**STEP 4:** Apply the **Anti-aging Renewal Serum** to refine the skin's texture, activate the complexion's radiance and smooth wrinkles.

**STEP 5:** Apply the **Replenishing Firming Cream** to restore volume, smoothe wrinkles and plump the skin.