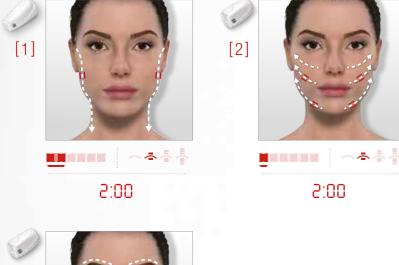

# > MY LIP CONTOUR ROUTINE

STEP 1: Remove makeup and cleanse this area of my face with the Preparing Micellar Water. By soothing and moisturising the skin, it prepares it for the treatment. Then, dry the skin with soft tissues.

**STEP 2: LIP CONTOUR CARE** 

Move the LIFT head with small hops, stopping 4 seconds on each point.

STEP 3: Apply the Replenishing Firming Cream to restore volume, smoothe wrinkles and plump the skin.

6 min

# > MY ANTI-AGING NECK ROUTINE 6

**STEP 1:** Remove makeup and cleanse my neck with the **Preparing Micellar Water.** By soothing and moisturising the skin, it prepares it for the treatment. Then, dry the skin with soft tissues.

### **STEP 2:** ANTI-AGING NECK CARE

Move the LIFT head with small hops, stopping 4 seconds on each point.

**STEP 3:** Apply the **Intense Hydrating Smoothing Serum** to moisturise the skin and give it back its plump, smooth appearance. Its hyaluronic acid film also protects the skin from external aggressions.