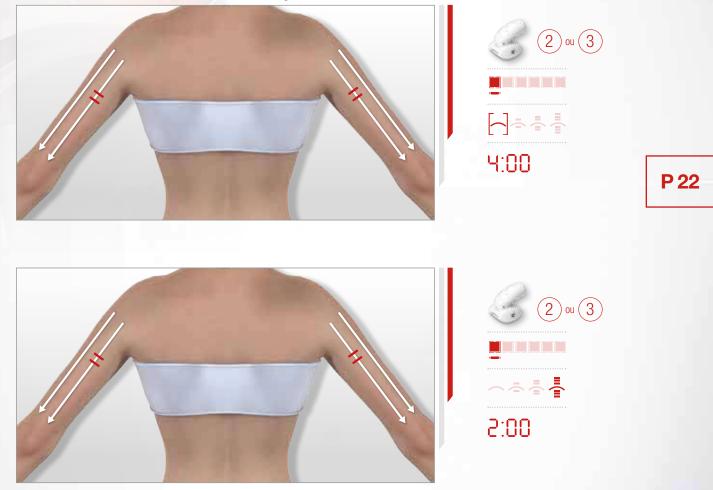

# > MY TONED ARMS ROUTINE 6 minute

## **STEP 1: TONED ARM ROUTINE**

For easer use, bend your arm to 90 degrees.

**STEP 2:** Apply the **Body-Shaping Gel** or **Body-Shaping Cream** using a kneading movement on the treated area to reduce excess fat.