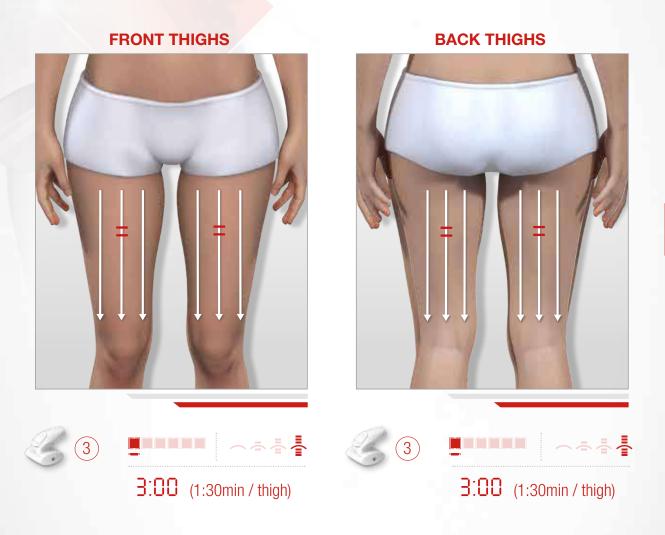

# > MY SLIMMER THIGHS ROUTINE

#### **STEP 1: SLIMMER THIGHS CARE**

Very often slackening skin on the inside of the inner thighs is mistaken for a cellulite problem, when it actually is a lack of firmness. It is therefore not recommended to release fat or smooth this part of the body. You should instead opt for the **Firming Care**.

It is highly recommended to firm the tissue after releasing fat. Think about finishing off your session with the THIGH FIRMING CARE.

**STEP 2:** Apply the **Body-Shaping Gel** or **Body-Shaping Cream** using a kneading movement on the treated area to reduce excess fat.

P 25

6 min