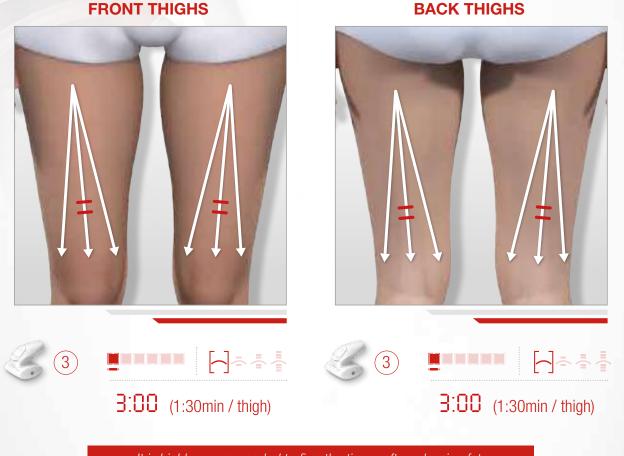

# > MY SLIMMER THIGHS ROUTINE

#### **STEP 1: SLIMMER THIGHS CARE**

Very often slackening skin on the inside of the inner thighs is mistaken for a cellulite problem, when it actually is a lack of firmness. It is therefore not recommended to release fat or smooth this part of the body. You should instead opt for the **Firming Care**.

It is highly recommended to firm the tissue after releasing fat. Think about finishing off your session with the THIGH FIRMING CARE.

**STEP 2:** Apply the **Body-Shaping Gel** or **Body-Shaping Cream** using a kneading movement on the treated area to reduce excess fat.

P 25

6 min