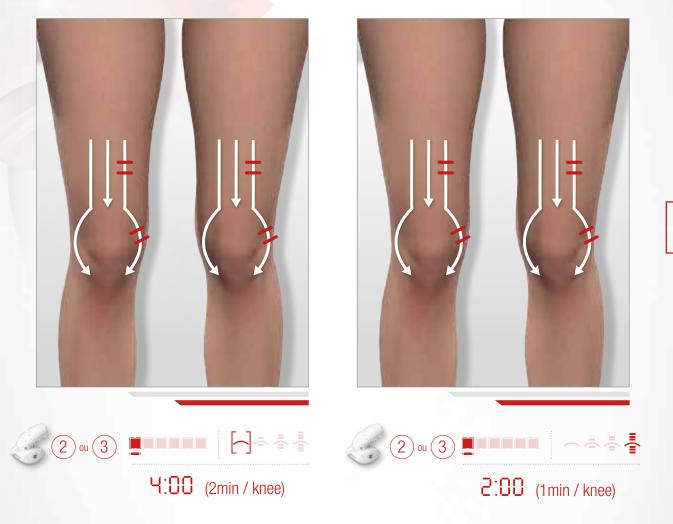

# > MY SLIMMER KNEES ROUTINE

#### **STEP 1: SLIMMER KNEES CARE**

**STEP 2:** Apply the **Body-Shaping Gel** or **Body-Shaping Cream** using a kneading movement on the treated area to reduce excess fat.

**P26** 