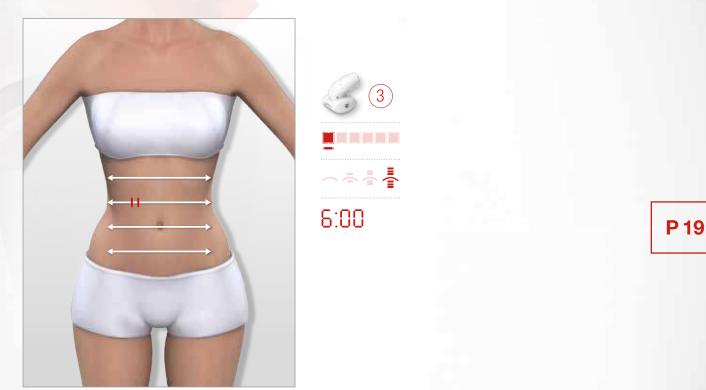

# > MY STOMACH FIRMING ROUTINE 6

#### **STEP 1: STOMACH FIRMING CARE**

**STEP 2:** Apply the **Firming Contour Fluid** on the treated area for an immediate and lasting lifting effect.