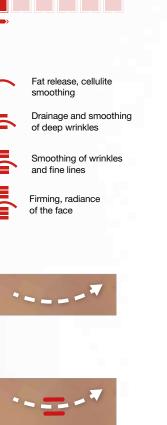

For better stimulation, **move the LIFT head** with small hops, stopping 4 seconds on each point, while respecting the direction indicated by the white arrow. Please do not press.

The red lines indicate **how to position the flaps** when moving the treatment head. They must always be perpendicular to the wrinkle.