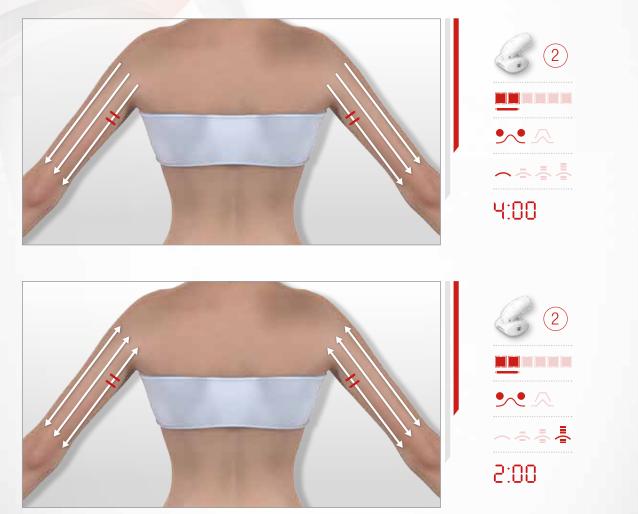

# > MY ARM FIRMING ROUTINE 6

**STEP 1:** Every morning, I apply my **Glowing Resurfacing Body Cream,** for a new skin effect day after day. Its micro-peeling action acts effectively on my small skin imperfections (stretch marks, scars ...).

#### **STEP 2: ARM FIRMING CARE**

**STEP 3:** I apply the **Tensing Firming Cream** on the treated area for an immediate and lasting lifting effect.

**P18** 