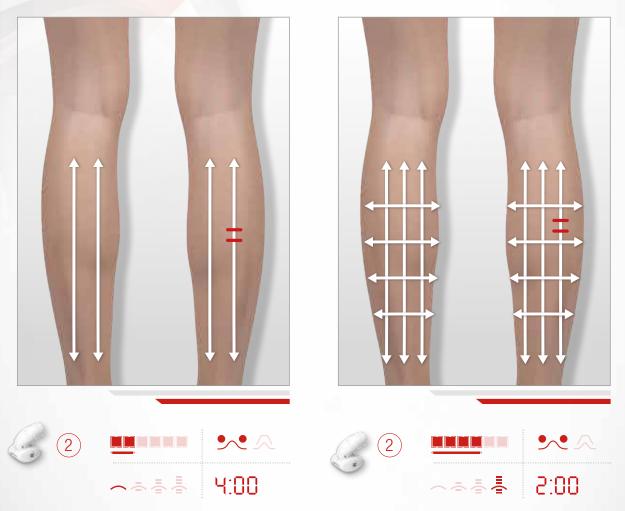

# > INSTRUCTIONS FOR THE **BODY**

These two pictograms are provided for information purposes only. They will guide you through the routine and indicate **which treatment head to use** according to the suction sequentiality you have selected.

**Suction sequentiality** is the number of aspirations per second. The higher the suction, the closer to the skin surface will be the action; firmess or radiance.

Likewise, lower sequential suction will have a more in-depth action, ideal to release resistant fat.

The white arrows indicate the direction that the treatment head must follow. **When using the ROLL3 head**, use the trigger to reverse the direction of the rollers.

The red lines indicate how to **position the rollers** when moving the treatment head.

# > MY SLIMMER CALVES ROUTINE 6

**STEP 1:** Every morning, I apply my **Glowing Resurfacing Body Cream,** for a new skin effect day after day. Its micro-peeling action acts effectively on my small skin imperfections (stretch marks, scars ...).

**STEP 2: SLIMMER CALVES CARE** 

**STEP 3:** Enriched with the exclusive LPG<sup>®</sup> Slimming Complex, the **Detox Draining Serum** helps to quickly and effectively eliminate the roundness of the whole body. It is associated with Escin whose draining action effectively fights my aqueous cellulite.