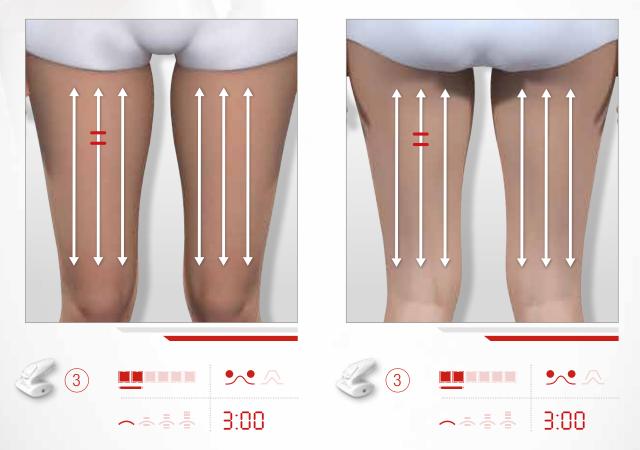

# > MY THIGH FIRMING ROUTINE 6

**STEP 1:** Every morning, I apply my **Glowing Resurfacing Body Cream,** for a new skin effect day after day. Its micro-peeling action acts effectively on my small skin imperfections (stretch marks, scars ...).

#### **STEP 2: THIGH FIRMING CARE**

**STEP 3:** I apply the **Tensing Firming Cream** on the treated area for an immediate and lasting lifting effect.

# > MY SLIMMER THIGHS ROUTINE 6

**STEP 1:** Every morning, I apply my **Glowing Resurfacing Body Cream,** for a new skin effect day after day. Its micro-peeling action acts effectively on my small skin imperfections (stretch marks, scars ...).

#### **STEP 2: SLIMMER THIGHS CARE**

Very often slackening skin on the inside of the inner thighs is mistaken for a cellulite problem, when it actually is a lack of firmness. It is therefore not recommended to release fat or smooth this part of the body. You should instead you should opt for the thigh **Firming Care**.

It is highly recommended to firm the tissue after releasing fat. Think about finishing off your session with the THIGH FIRMING CARE.

**STEP 3:** The exclusive LPG<sup>®</sup> Slimming Complex - containing pure caffeine, allows the **Body Shaping Gel** to reduce excess fat.