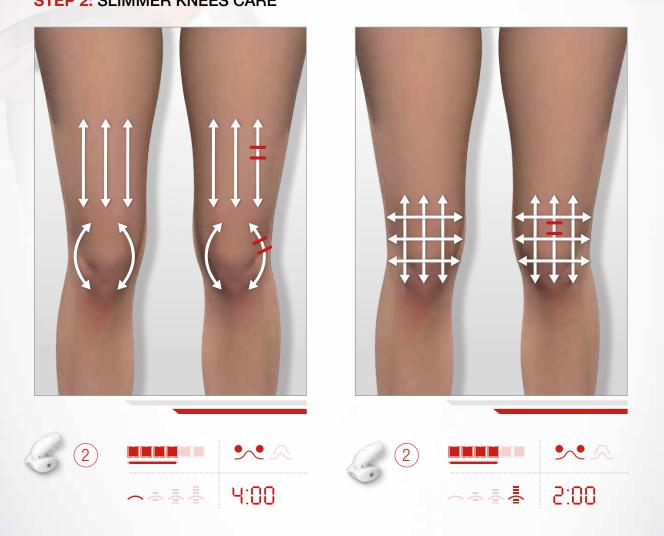

# > MY SLIMMER KNEES ROUTINE 6

**STEP 1:** Every morning, I apply my **Glowing Resurfacing Body Cream,** for a new skin effect day after day. Its micro-peeling action acts effectively on my small skin imperfections (stretch marks, scars ...).

#### **STEP 2: SLIMMER KNEES CARE**

**STEP 3:** The exclusive LPG<sup>®</sup> Slimming complex - containing pure caffeine, allows the **Body Shaping Gel** to reduce excess fat.

**P26** 