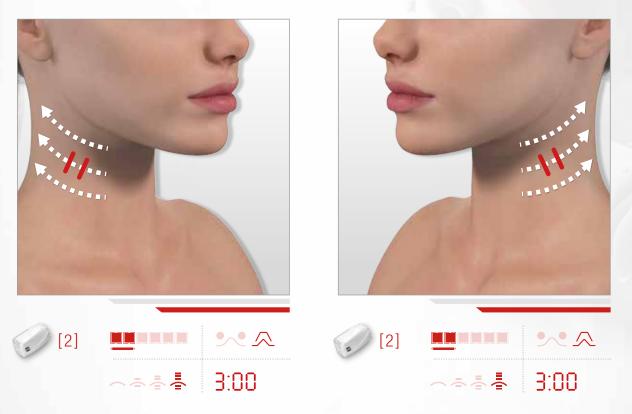

# > MY AGE DEFYING NECK ROUTINE 6

**STEP 1:** I clean and prepare my skin with the **Pre-Care Micellar Lotion**, which soothes and provides maximum moisturization to my skin.

#### **STEP 2: AGE DEFYING NECK CARE**

**STEP 3:** The **Radiance Brightening Serum**, enriched with Vitamin C and the exclusive LPG<sup>®</sup> Anti-Aging Complex, brightens and evens my skin. It also can diminish my pigmentation spots.

**STEP 4:** Thanks to its exclusive hyaluronic acid-based LPG<sup>®</sup> Anti-aging Complex, the **Replenishing Firming Cream** restores volume, smoothes and redensifies my skin.