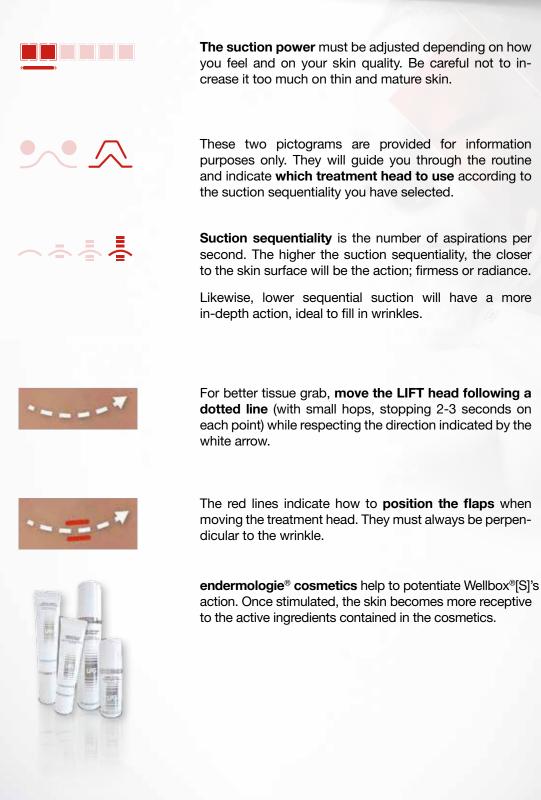

# > INSTRUCTIONS FOR THE **BODY**

These two pictograms are provided for information purposes only. They will guide you through the routine and indicate **which treatment head to use** according to the suction sequentiality you have selected.

**Suction sequentiality** is the number of aspirations per second. The higher the suction, the closer to the skin surface will be the action; firmess or radiance.

Likewise, lower sequential suction will have a more in-depth action, ideal to release resistant fat.

The white arrows indicate the direction that the treatment head must follow. **When using the ROLL3 head**, use the trigger to reverse the direction of the rollers.

The red lines indicate how to **position the rollers** when moving the treatment head.

**endermologie**<sup>®</sup> **cosmetics** help to potentiate Wellbox<sup>®</sup>[S]'s action. Once stimulated, the skin becomes more receptive to the active ingredients contained in the cosmetics.