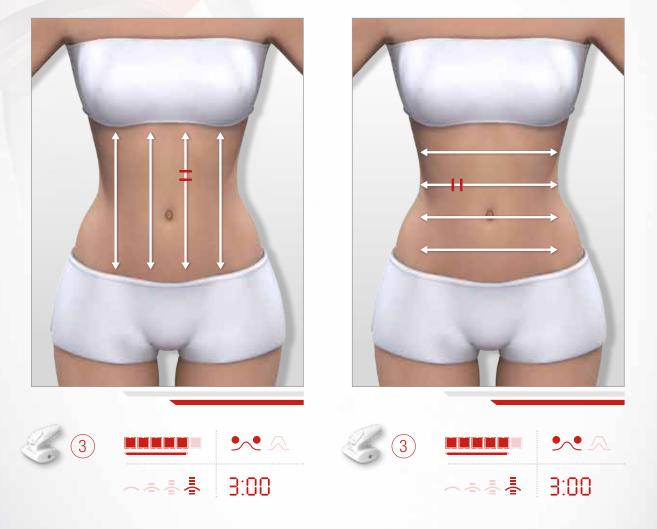

# > MY STOMACH FIRMING ROUTINE 6

**STEP 1:** Every morning, I apply my **Glowing Resurfacing Body Cream,** for a new skin effect day after day. Its micro-peeling action acts effectively on my small skin imperfections (stretch marks, scars ...).

#### **STEP 2: STOMACH FIRMING CARE**

**STEP 3:** I apply the **Tensing Firming Cream** on the treated area for an immediate and lasting lifting effect.

#### **STEP 2: FLAT STOMACH CARE**

**STEP 3:** The exclusive LPG<sup>®</sup> Slimming Complex - containing pure caffeine, allows the **Body Shaping Gel** to reduce excess fat.

P 23

DISCOVER IT IN THE VIDEO!