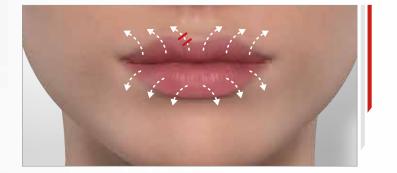

# > MY LIP CONTOUR ROUTINE 6

**STEP 1:** The **Pre-Care Micellar Lotion** should be used as a make-up remover/cleanser before each Wellbox<sup>®</sup>[S] treatment. The gorse water soothes my skin and brings me maximum hydration.

#### **STEP 2: LIP CONTOUR CARE**

| <i>(</i> ] [1] |      |
|----------------|------|
|                | ~*** |
| <u>∽•</u> ∧    | 00:5 |

**STEP 3:** Thanks to its exclusive hyaluronic acid-based LPG<sup>®</sup> Anti-aging Complex, the **Replenishing Firming Cream** restores volume, smoothes and redensifies my skin.