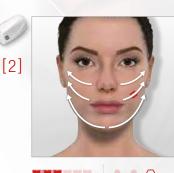

# > MY LIP CONTOUR ROUTINE 6

**STEP 1:** The **Pre-Care Micellar Lotion** should be used as a make-up remover/cleanser before each Wellbox<sup>®</sup>[S] treatment. The gorse water soothes my skin and brings me maximum hydration.

#### **STEP 2: LIP CONTOUR CARE**

| <i>(</i> ] [1] |      |
|----------------|------|
|                | ~*** |
| <u>∽•</u> ∧    | 00:5 |

**STEP 3:** Thanks to its exclusive hyaluronic acid-based LPG<sup>®</sup> Anti-aging Complex, the **Replenishing Firming Cream** restores volume, smoothes and redensifies my skin.