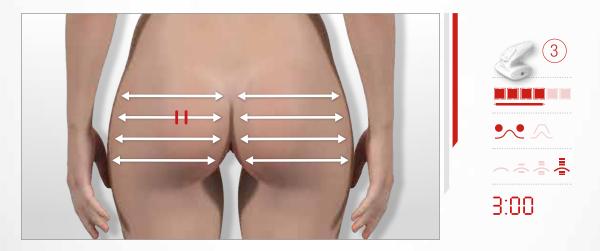

# > MY BUTTOCKS FIRMING ROUTINE 6

**STEP 1:** Every morning, I apply my **Glowing Resurfacing Body Cream,** for a new skin effect day after day. Its micro-peeling action acts effectively on my small skin imperfections (stretch marks, scars ...).

#### **STEP 2: BUTTOCKS FIRMING CARE**

P20

**STEP 3:** I apply the **Tensing Firming Cream** on the treated area for an immediate and lasting lifting effect.

The white arrows indicate the direction that the treatment head must follow. **When using the ROLL3 head**, use the trigger to reverse the direction of the rollers.

The red lines indicate how to **position the rollers** when moving the treatment head.