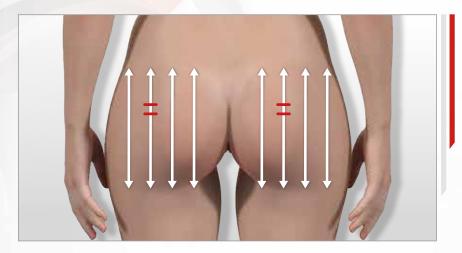

# > INSTRUCTIONS FOR THE **BODY**

These two pictograms are provided for information purposes only. They will guide you through the routine and indicate **which treatment head to use** according to the suction sequentiality you have selected.

**Suction sequentiality** is the number of aspirations per second. The higher the suction, the closer to the skin surface will be the action; firmess or radiance.

Likewise, lower sequential suction will have a more in-depth action, ideal to release resistant fat.

The white arrows indicate the direction that the treatment head must follow. **When using the ROLL3 head**, use the trigger to reverse the direction of the rollers.

The red lines indicate how to **position the rollers** when moving the treatment head.