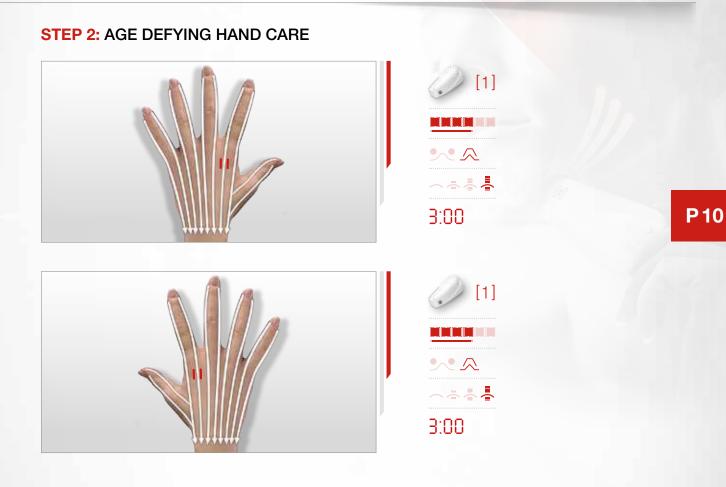

# > MY AGE DEFYING HAND ROUTINE 6

**STEP 1:** I clean and prepare my skin with the **Pre-Care Micellar Lotion**, which soothes and provides maximum moisturization to my skin.

**STEP 3:** The **Radiance Brightening Serum**, enriched with Vitamin C and the exclusive LPG<sup>®</sup> Anti-Aging Complex, brightens and evens my skin. It also can diminish my pigmentation spots.

**STEP 4:** Thanks to its exclusive hyaluronic acid-based LPG<sup>®</sup> Anti-aging Complex, the **Replenishing Firming Cream** restores volume, smoothes and redensifies my skin.