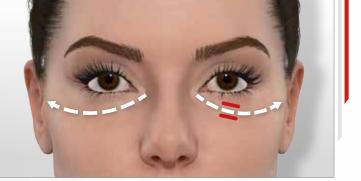

#### 6 min > MY REFRESHED EYES ROUTINE

STEP 1: The Pre-Care Micellar Lotion should be used as a make-up remover/cleanser before each Wellbox®[S] treatment. The gorse water soothes my skin and brings me maximum hydration.

#### **STEP 2: REFRESHED EYES CARE**

STEP 3: The Total Eye Care smoothes puffiness, wrinkles and dark circles from the eye contour area, my eyes are immediately refreshed.