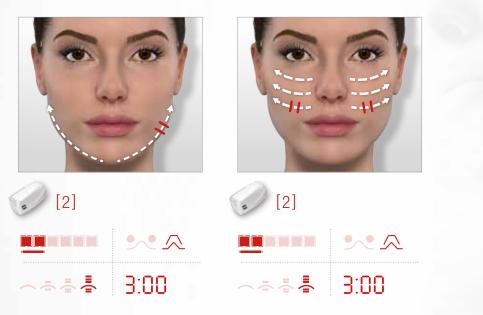

#### **STEP 2:** AGE DEFYING FOREHEAD CARE

**STEP 3:** The **Radiance Brightening Serum**, enriched with Vitamin C and the exclusive LPG<sup>®</sup> Anti-Aging Complex, brightens and evens my skin. It also can diminish my pigmentation spots.

**STEP 4:** Thanks to its exclusive hyaluronic acid-based LPG<sup>®</sup> Anti-aging Complex, the **Replenishing Firming Cream** restores volume, smoothes and redensifies my skin.

**P6** 