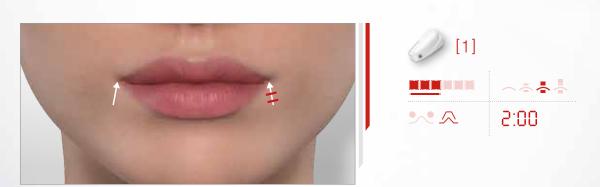

# > MY LIP CONTOUR ROUTINE 6

**STEP 1:** The **Pre-Care Micellar Lotion** should be used as a make-up remover/cleanser before each Wellbox<sup>®</sup>[S] treatment. The gorse water soothes my skin and brings me maximum hydration.

#### **STEP 2: LIP CONTOUR CARE**

| <i>(</i> ] [1] |      |
|----------------|------|
|                | ~*** |
| <u>∽•</u> ∧    | 00:5 |

**STEP 3:** Thanks to its exclusive hyaluronic acid-based LPG<sup>®</sup> Anti-aging Complex, the **Replenishing Firming Cream** restores volume, smoothes and redensifies my skin.

# > INSTRUCTIONS FOR THE **BODY**

These two pictograms are provided for information purposes only. They will guide you through the routine and indicate **which treatment head to use** according to the suction sequentiality you have selected.

**Suction sequentiality** is the number of aspirations per second. The higher the suction, the closer to the skin surface will be the action; firmess or radiance.

Likewise, lower sequential suction will have a more in-depth action, ideal to release resistant fat.

The white arrows indicate the direction that the treatment head must follow. **When using the ROLL3 head**, use the trigger to reverse the direction of the rollers.

The red lines indicate how to **position the rollers** when moving the treatment head.