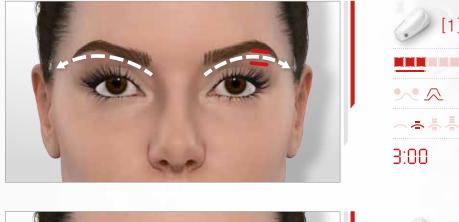

# > MY EYES SMOOTHING ROUTINE 6

**STEP 1:** The **Pre-Care Micellar Lotion** should be used as a make-up remover/cleanser before each Wellbox<sup>®</sup>[S] treatment. The gorse water soothes my skin and brings me maximum hydration.

#### **STEP 2: EYES SMOOTHING CARE**

**STEP 3:** The **Total Eye Care** smoothes puffiness, wrinkles and dark circles from the eye contour area, my eyes are immediately refreshed.