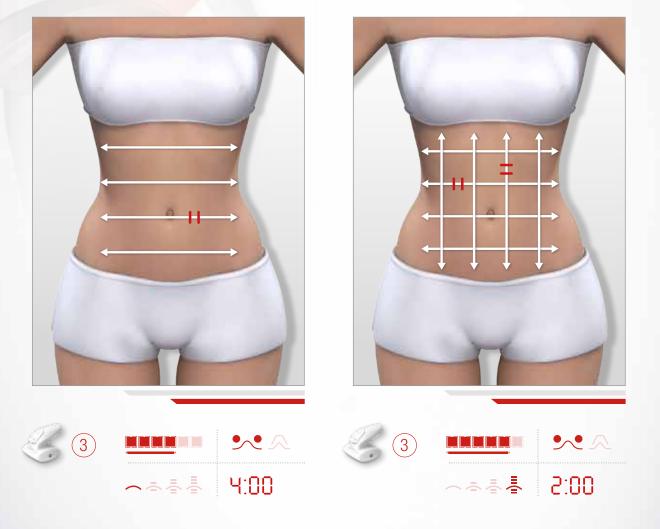

# > MY STOMACH FIRMING ROUTINE 6

**STEP 1:** Every morning, I apply my **Glowing Resurfacing Body Cream,** for a new skin effect day after day. Its micro-peeling action acts effectively on my small skin imperfections (stretch marks, scars ...).

#### **STEP 2: STOMACH FIRMING CARE**

**STEP 3:** I apply the **Tensing Firming Cream** on the treated area for an immediate and lasting lifting effect.

## > MY FLAT STOMACH ROUTINE 6

**STEP 1:** Every morning, I apply my **Glowing Resurfacing Body Cream,** for a new skin effect day after day. Its micro-peeling action acts effectively on my small skin imperfections (stretch marks, scars ...).

#### **STEP 2: FLAT STOMACH CARE**

**STEP 3:** The exclusive LPG<sup>®</sup> Slimming Complex - containing pure caffeine, allows the **Body Shaping Gel** to reduce excess fat.

P 23

DISCOVER IT IN THE VIDEO!