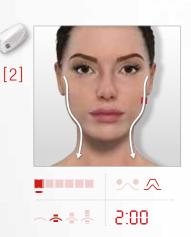

# > MY EYES SMOOTHING ROUTINE 6

**STEP 1:** The **Pre-Care Micellar Lotion** should be used as a make-up remover/cleanser before each Wellbox<sup>®</sup>[S] treatment. The gorse water soothes my skin and brings me maximum hydration.

#### **STEP 2: EYES SMOOTHING CARE**

**STEP 3:** The **Total Eye Care** smoothes puffiness, wrinkles and dark circles from the eye contour area, my eyes are immediately refreshed.