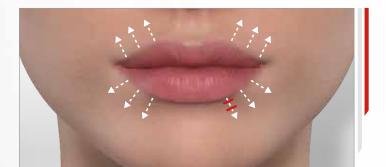

# > MY LIP CONTOUR ROUTINE 6

**STEP 1:** The **Pre-Care Micellar Lotion** should be used as a make-up remover/cleanser before each Wellbox<sup>®</sup>[S] treatment. The gorse water soothes my skin and brings me maximum hydration.

#### **STEP 2: LIP CONTOUR CARE**

| <i>(</i> ] [1] |      |
|----------------|------|
|                | ~*** |
| <u>∽•</u> ∧    | 00:5 |

**STEP 3:** Thanks to its exclusive hyaluronic acid-based LPG<sup>®</sup> Anti-aging Complex, the **Replenishing Firming Cream** restores volume, smoothes and redensifies my skin.