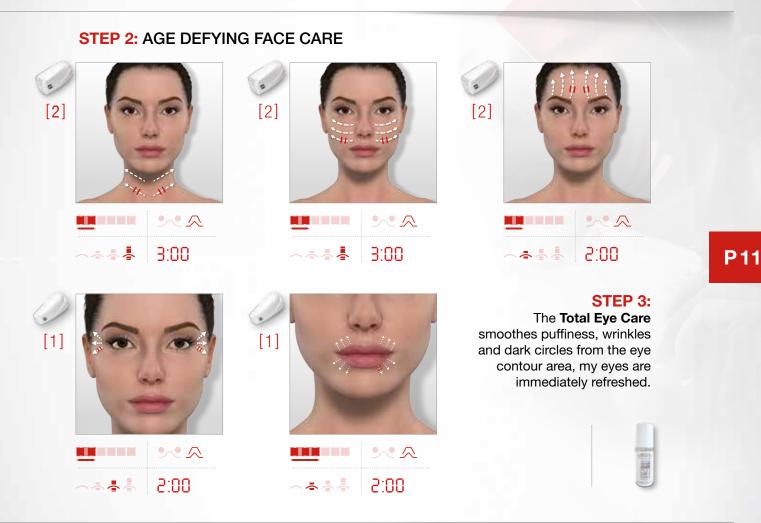

# > MY AGE DEFYING FACE ROUTINE 12 DISCOVER IT

**STEP 1:** The **Pre-Care Micellar Lotion** should be used as a make-up remover/cleanser before each Wellbox<sup>®</sup>[S] treatment. The gorse water soothes my skin and brings me maximum hydration.

**STEP 4:** The **Anti-aging Renewal Serum** concentrates 22% of active ingredients recognized for their anti-aging power. They act at the heart of the fibroblast to increase the production of collagen and elastin. This serum refines my skin, makes it brighter, better hydrated and my wrinkles are smoothed.

**STEP 5:** Thanks to its exclusive hyaluronic acid-based LPG<sup>®</sup> Anti-aging Complex, the **Replenishing Firming Cream** restores volume, smoothes and redensifies my skin.