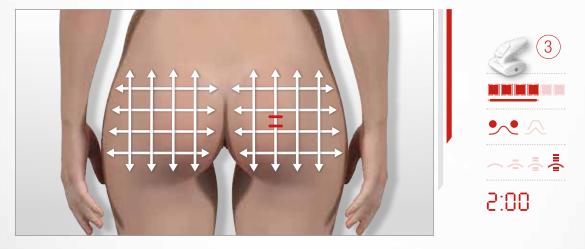

# > INSTRUCTIONS FOR THE **BODY**

These two pictograms are provided for information purposes only. They will guide you through the routine and indicate **which treatment head to use** according to the suction sequentiality you have selected.

**Suction sequentiality** is the number of aspirations per second. The higher the suction, the closer to the skin surface will be the action; firmess or radiance.

Likewise, lower sequential suction will have a more in-depth action, ideal to release resistant fat.

The white arrows indicate the direction that the treatment head must follow. **When using the ROLL3 head**, use the trigger to reverse the direction of the rollers.

The red lines indicate how to **position the rollers** when moving the treatment head.

# > MY ANTI-ORANGE PEEL BUTTOCKS ROUTINE 6

**STEP 1:** Every morning, I apply my **Glowing Resurfacing Body Cream,** for a new skin effect day after day. Its micro-peeling action acts effectively on my small skin imperfections (stretch marks, scars ...).

#### **STEP 2: ANTI-ORANGE PEEL BUTTOCKS CARE**

**STEP 3:** The exclusive LPG<sup>®</sup> Slimming Complex - containing pure caffeine, allows the **Orange Peel Smoothing Complex** to promote the elimination of fat and to smooth my cellulite.