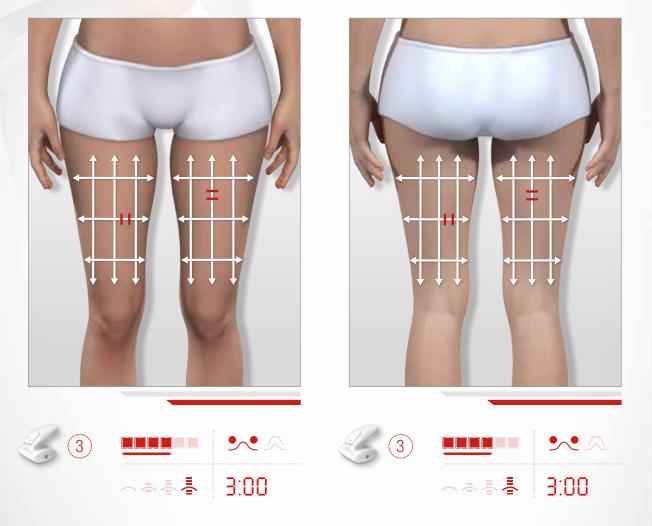

# > INSTRUCTIONS FOR THE **BODY**

These two pictograms are provided for information purposes only. They will guide you through the routine and indicate **which treatment head to use** according to the suction sequentiality you have selected.

**Suction sequentiality** is the number of aspirations per second. The higher the suction, the closer to the skin surface will be the action; firmess or radiance.

Likewise, lower sequential suction will have a more in-depth action, ideal to release resistant fat.

The white arrows indicate the direction that the treatment head must follow. **When using the ROLL3 head**, use the trigger to reverse the direction of the rollers.

The red lines indicate how to **position the rollers** when moving the treatment head.

**endermologie**<sup>®</sup> **cosmetics** help to potentiate Wellbox<sup>®</sup>[S]'s action. Once stimulated, the skin becomes more receptive to the active ingredients contained in the cosmetics.