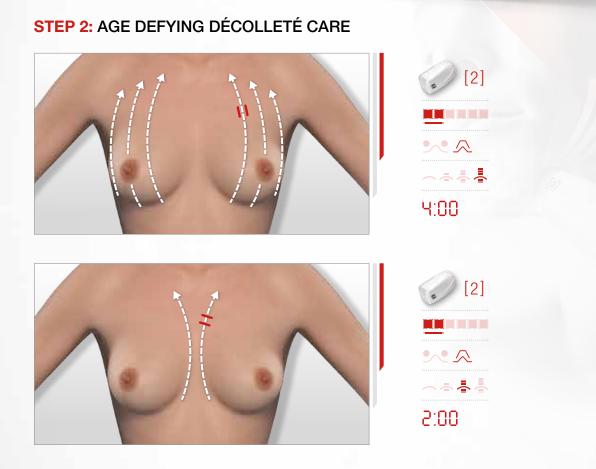

# > MY AGE DEFYING DÉCOLLETÉ ROUTINE 6

**STEP 1:** I clean and prepare my skin with the **Pre-Care Micellar Lotion**, which soothes and provides maximum moisturization to my skin.

**STEP 3:** The **Radiance Brightening Serum**, enriched with Vitamin C and the exclusive LPG<sup>®</sup> Anti-Aging Complex, brightens and evens my skin. It also can diminish my pigmentation spots.

**STEP 4:** Thanks to its exclusive hyaluronic acid-based LPG<sup>®</sup> Anti-aging Complex, the **Replenishing Firming Cream** restores volume, smoothes and redensifies my skin.

Ρ9