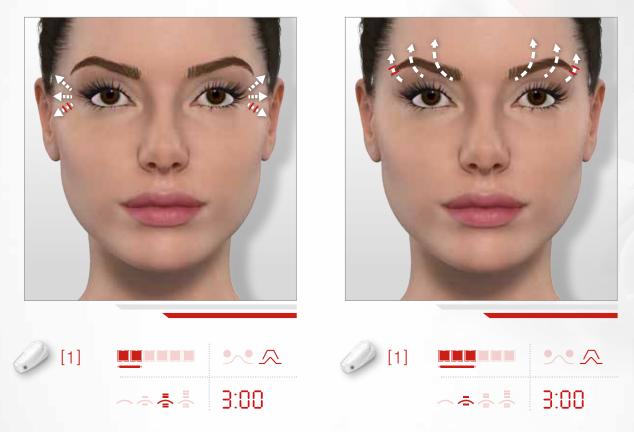

# > MY EYES SMOOTHING ROUTINE 6

**STEP 1:** The **Pre-Care Micellar Lotion** should be used as a make-up remover/cleanser before each Wellbox<sup>®</sup>[S] treatment. The gorse water soothes my skin and brings me maximum hydration.

#### **STEP 2: EYES SMOOTHING CARE**

**STEP 3:** The **Total Eye Care** smoothes puffiness, wrinkles and dark circles from the eye contour area, my eyes are immediately refreshed.

# > MY AGE DEFYING FOREHEAD ROUTINE 6

[2]

 $\sim$ 

4:00

~\*\*\*

[1]

 $\sim$ 

00:5

~\*\*\*

**STEP 1:** I clean and prepare my skin with the **Pre-Care Micellar Lotion**, which soothes and provides maximum moisturization to my skin.

#### **STEP 2:** AGE DEFYING FOREHEAD CARE

**STEP 3:** The **Radiance Brightening Serum**, enriched with Vitamin C and the exclusive LPG<sup>®</sup> Anti-Aging Complex, brightens and evens my skin. It also can diminish my pigmentation spots.