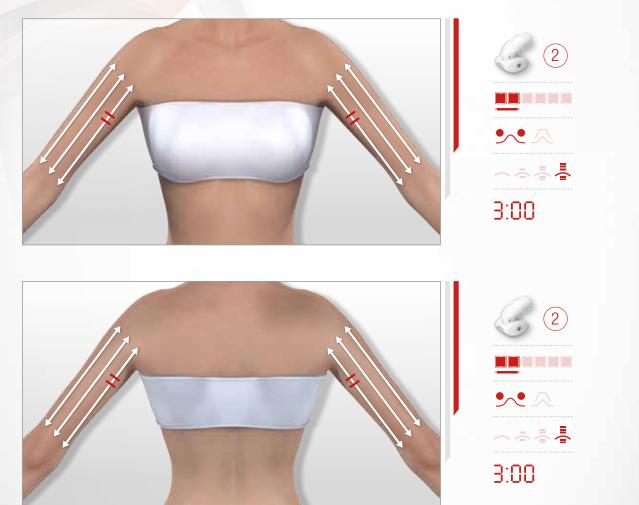

# > MY ARM FIRMING ROUTINE 6

**STEP 1:** Every morning, I apply my **Glowing Resurfacing Body Cream,** for a new skin effect day after day. Its micro-peeling action acts effectively on my small skin imperfections (stretch marks, scars ...).

#### **STEP 2: ARM FIRMING CARE**

**STEP 3:** I apply the **Tensing Firming Cream** on the treated area for an immediate and lasting lifting effect.

**P18** 