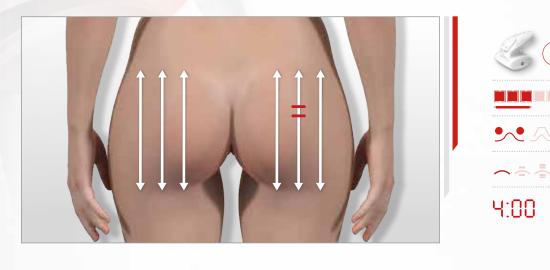

# > INSTRUCTIONS FOR THE **BODY**

These two pictograms are provided for information purposes only. They will guide you through the routine and indicate **which treatment head to use** according to the suction sequentiality you have selected.

**Suction sequentiality** is the number of aspirations per second. The higher the suction, the closer to the skin surface will be the action; firmess or radiance.

Likewise, lower sequential suction will have a more in-depth action, ideal to release resistant fat.

The white arrows indicate the direction that the treatment head must follow. **When using the ROLL3 head**, use the trigger to reverse the direction of the rollers.

The red lines indicate how to **position the rollers** when moving the treatment head.

# > MY BUTTOCKS FIRMING ROUTINE 6

**STEP 1:** Every morning, I apply my **Glowing Resurfacing Body Cream,** for a new skin effect day after day. Its micro-peeling action acts effectively on my small skin imperfections (stretch marks, scars ...).

#### **STEP 2: BUTTOCKS FIRMING CARE**

P20

**STEP 3:** I apply the **Tensing Firming Cream** on the treated area for an immediate and lasting lifting effect.