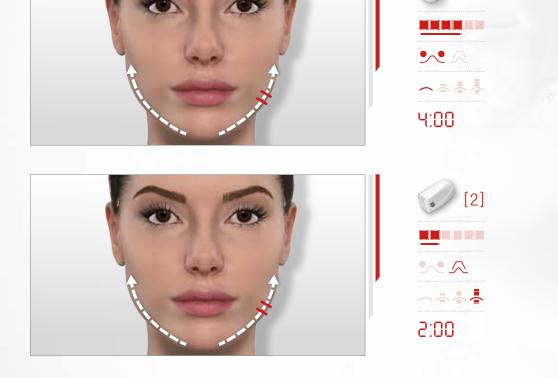

#### **STEP 2:** AGE DEFYING FOREHEAD CARE

**STEP 3:** The **Radiance Brightening Serum**, enriched with Vitamin C and the exclusive LPG<sup>®</sup> Anti-Aging Complex, brightens and evens my skin. It also can diminish my pigmentation spots.

**STEP 4:** Thanks to its exclusive hyaluronic acid-based LPG<sup>®</sup> Anti-aging Complex, the **Replenishing Firming Cream** restores volume, smoothes and redensifies my skin.

**P6** 