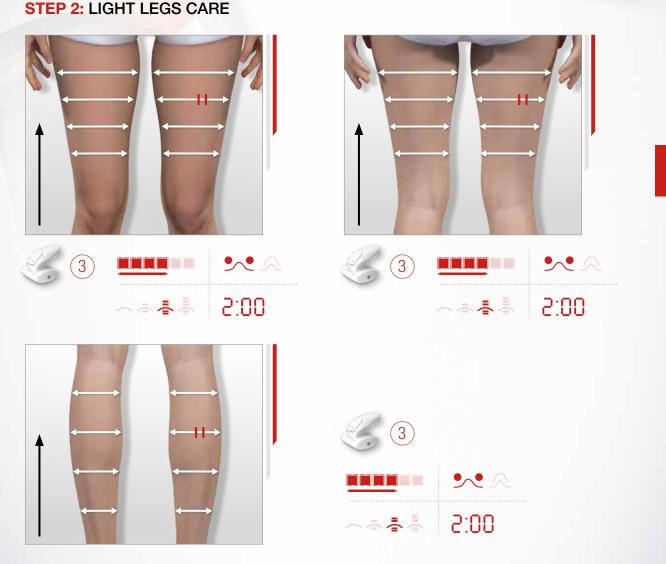

#### WELL-BEING ACTION

> MY LIGHT LEGS ROUTINE 6

**STEP 1:** Every morning, I apply my **Glowing Resurfacing Body Cream,** for a new skin effect day after day. Its micro-peeling action acts effectively on my small skin imperfections (stretch marks, scars ...).

**STEP 3:** For maximum comfort, I spray the **Light Legs Mist** from the ankles upwards. It promotes stimulates micro-circulation and decongests my legs.

www.wellbox.com

DISCOVER IT IN THE VIDEO!

Find Wellbox<sup>®</sup> routines and all our scientific evidence on www.wellbox.com