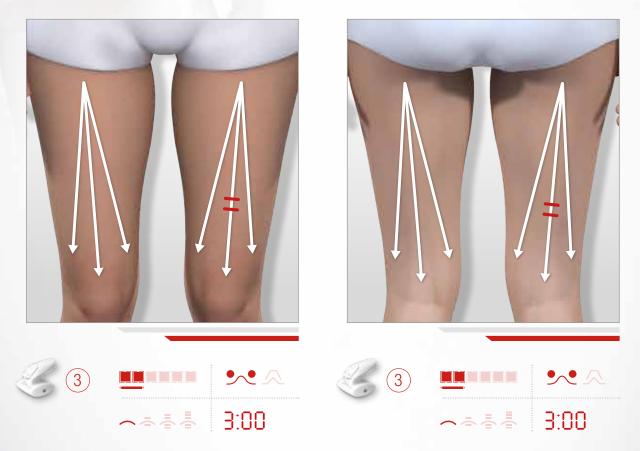

# > MY SLIMMER THIGHS ROUTINE 6

**STEP 1:** Every morning, I apply my **Glowing Resurfacing Body Cream,** for a new skin effect day after day. Its micro-peeling action acts effectively on my small skin imperfections (stretch marks, scars ...).

#### **STEP 2: SLIMMER THIGHS CARE**

Very often slackening skin on the inside of the inner thighs is mistaken for a cellulite problem, when it actually is a lack of firmness. It is therefore not recommended to release fat or smooth this part of the body. You should instead you should opt for the thigh **Firming Care**.

It is highly recommended to firm the tissue after releasing fat. Think about finishing off your session with the THIGH FIRMING CARE.

**STEP 3:** The exclusive LPG<sup>®</sup> Slimming Complex - containing pure caffeine, allows the **Body Shaping Gel** to reduce excess fat.

#### P 25