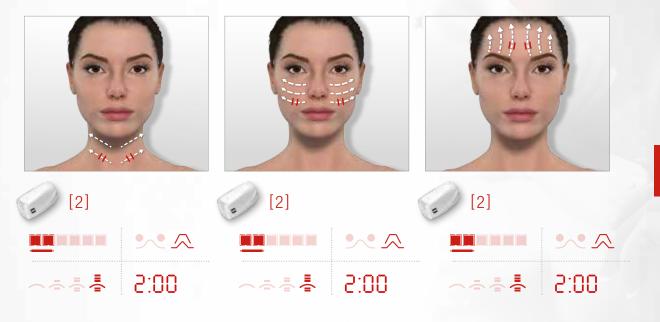

# > MY AGE DEFYING NECK ROUTINE 6

**STEP 1:** I clean and prepare my skin with the **Pre-Care Micellar Lotion**, which soothes and provides maximum moisturization to my skin.

#### **STEP 2: AGE DEFYING NECK CARE**

**STEP 3:** The **Radiance Brightening Serum**, enriched with Vitamin C and the exclusive LPG<sup>®</sup> Anti-Aging Complex, brightens and evens my skin. It also can diminish my pigmentation spots.

**STEP 4:** Thanks to its exclusive hyaluronic acid-based LPG<sup>®</sup> Anti-aging Complex, the **Replenishing Firming Cream** restores volume, smoothes and redensifies my skin.