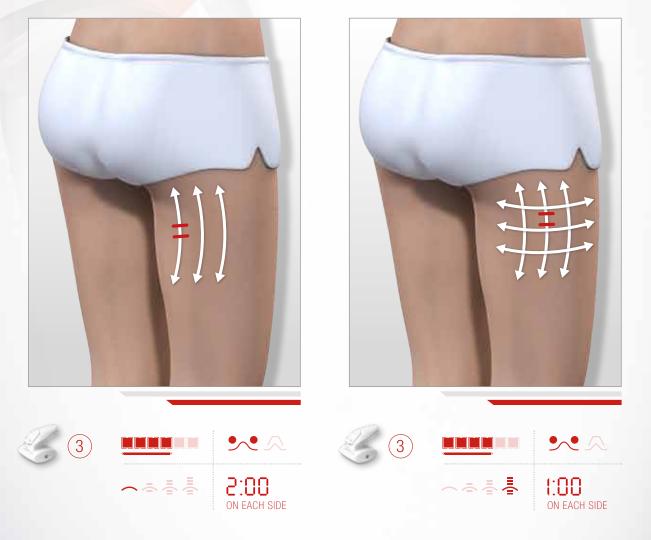

# > MY BUTTOCKS FIRMING ROUTINE 6

**STEP 1:** Every morning, I apply my **Glowing Resurfacing Body Cream,** for a new skin effect day after day. Its micro-peeling action acts effectively on my small skin imperfections (stretch marks, scars ...).

#### **STEP 2: BUTTOCKS FIRMING CARE**

P20

**STEP 3:** I apply the **Tensing Firming Cream** on the treated area for an immediate and lasting lifting effect.

# > MY ANTI-ORANGE PEEL BUTTOCKS ROUTINE 6

**STEP 1:** Every morning, I apply my **Glowing Resurfacing Body Cream,** for a new skin effect day after day. Its micro-peeling action acts effectively on my small skin imperfections (stretch marks, scars ...).

#### **STEP 2: ANTI-ORANGE PEEL BUTTOCKS CARE**

**STEP 3:** The exclusive LPG<sup>®</sup> Slimming Complex - containing pure caffeine, allows the **Orange Peel Smoothing Complex** to promote the elimination of fat and to smooth my cellulite.