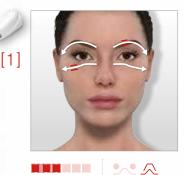

# > MY EYES SMOOTHING ROUTINE 6

**STEP 1:** The **Pre-Care Micellar Lotion** should be used as a make-up remover/cleanser before each Wellbox<sup>®</sup>[S] treatment. The gorse water soothes my skin and brings me maximum hydration.

#### **STEP 2: EYES SMOOTHING CARE**

**STEP 3:** The **Total Eye Care** smoothes puffiness, wrinkles and dark circles from the eye contour area, my eyes are immediately refreshed.