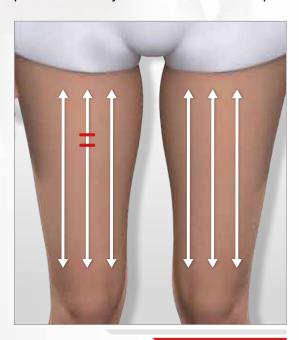

### > MY THIGH FIRMING ROUTINE 6 !!!

**STEP 1:** Every morning, I apply my **Glowing Resurfacing Body Cream,** for a new skin effect day after day. Its micro-peeling action acts effectively on my small skin imperfections (stretch marks, scars ...).

### **STEP 2: THIGH FIRMING CARE**

3:00

**STEP 3:** I apply the **Firming Contour Fluid** on the treated area for an immediate and lasting lifting effect.