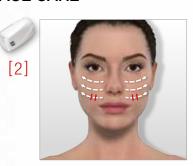

### > INSTRUCTIONS FOR THE FACE

The suction power must be adjusted depending on how you feel and on your skin quality. Be careful not to increase it too much on thin and mature skin.

These two pictograms are provided for information purposes only. They will guide you through the routine and indicate **which treatment head to use** according to the suction sequentiality you have selected.

**Suction sequentiality** is the number of aspirations per second. The higher the suction sequentiality, the closer to the skin surface will be the action; firmess or radiance.

Likewise, lower sequential suction will have a more in-depth action, ideal to fill in wrinkles.

For better tissue grab, **move the LIFT head following a dotted line** (with small hops, stopping 2-3 seconds on each point) while respecting the direction indicated by the white arrow.

The red lines indicate how to **position the flaps** when moving the treatment head. They must always be perpendicular to the wrinkle.