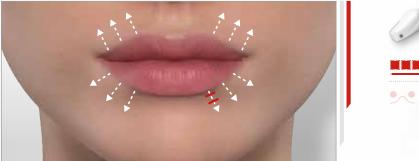

### > MY LIP CONTOUR ROUTINE

**STEP 1:** The **Pre-Care Micellar Lotion** should be used as a make-up remover/cleanser before each Wellbox<sup>®</sup>[S] treatment. The gorse water soothes my skin and brings me maximum hydration.

### **STEP 2: LIP CONTOUR CARE**

**STEP 3:** Thanks to its exclusive hyaluronic acid-based LPG® Anti-aging Complex, the **Replenishing Firming Cream** restores volume, smoothes and redensifies my skin.