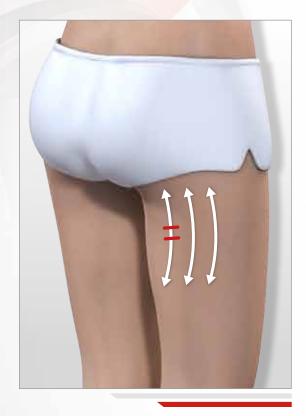

For better tissue grab, **move the LIFT head following a dotted line** (with small hops, stopping 2-3 seconds on each point) while respecting the direction indicated by the white arrow.

The red lines indicate how to **position the flaps** when moving the treatment head. They must always be perpendicular to the wrinkle.