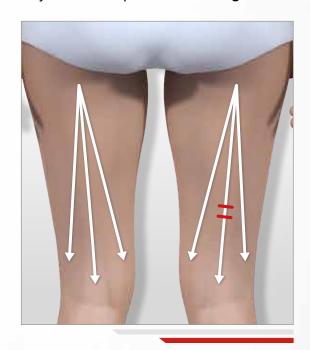

### > MY SLIMMER THIGHS ROUTINE 6!

**STEP 1:** Every morning, I apply my **Glowing Resurfacing Body Cream,** for a new skin effect day after day. Its micro-peeling action acts effectively on my small skin imperfections (stretch marks, scars ...).

#### **STEP 2: SLIMMER THIGHS CARE**

Very often slackening skin on the inside of the inner thighs is mistaken for a cellulite problem, when it actually is a lack of firmness. It is therefore not recommended to release fat or smooth this part of the body. You should instead you should opt for the **Firming Care.** 

~ ~ \* \* \*

3:00

It is highly recommended to firm the tissue after releasing fat. Think about finishing off your session with the THIGH FIRMING CARE.

**STEP 3:** The exclusive LPG® Slimming Complex - containing pure caffeine, allows the **Body Shaping Gel** to reduce excess fat.