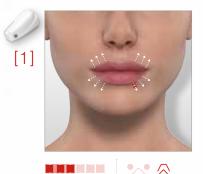

### > MY LIP CONTOUR ROUTINE

**STEP 1:** The **Pre-Care Micellar Lotion** should be used as a make-up remover/cleanser before each Wellbox<sup>®</sup>[S] treatment. The gorse water soothes my skin and brings me maximum hydration.

### **STEP 2: LIP CONTOUR CARE**

**STEP 3:** Thanks to its exclusive hyaluronic acid-based LPG® Anti-aging Complex, the **Replenishing Firming Cream** restores volume, smoothes and redensifies my skin.