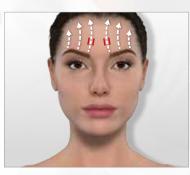

For better tissue grab, **move the LIFT head following a dotted line** (with small hops, stopping 2-3 seconds on each point) while respecting the direction indicated by the white arrow.

The red lines indicate how to **position the flaps** when moving the treatment head. They must always be perpendicular to the wrinkle.

### > MY ANTI-AGING FOREHEAD ROUTINE

**STEP 1:** I clean and prepare my skin with the **Pre-Care Micellar Lotion**, which soothes and provides maximum moisturization to my skin.

#### **STEP 2: ANTI-AGING FOREHEAD CARE**

**STEP 3:** The **Radiance Brightening Serum,** enriched with Vitamin C and the exclusive LPG® Anti-Aging Complex, brightens and evens my skin. It also can diminish my pigmentation spots.

**STEP 4:** Thanks to its exclusive hyaluronic acid-based LPG® Anti-aging Complex, the **Replenishing Firming Cream** restores volume, smoothes and redensifies my skin.