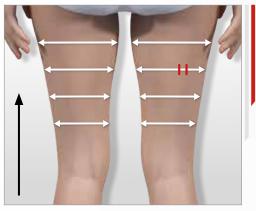

### > INSTRUCTIONS FOR THE **BODY**

The suction power must be adjusted depending on how you feel and on your skin quality. Be careful not to increase it too much on sensitive areas, such as your inner arms and inner thighs.

The white arrows indicate the direction that the treatment head must follow. **When using the ROLL3 head**, use the trigger to reverse the direction of the rollers.

The red lines indicate how to **position the rollers** when moving the treatment head.