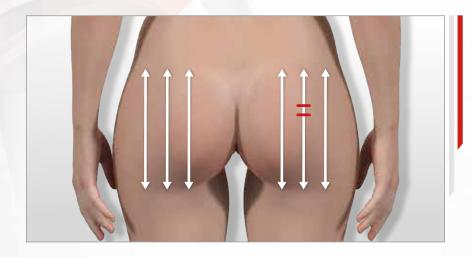

### > INSTRUCTIONS FOR THE **BODY**

The suction power must be adjusted depending on how you feel and on your skin quality. Be careful not to increase it too much on sensitive areas, such as your inner arms and inner thighs.

The white arrows indicate the direction that the treatment head must follow. **When using the ROLL3 head**, use the trigger to reverse the direction of the rollers.

The red lines indicate how to **position the rollers** when moving the treatment head.

### > MY BUTTOCKS FIRMING ROUTINE 6 !!!

**STEP 1:** Every morning, I apply my **Glowing Resurfacing Body Cream,** for a new skin effect day after day. Its micro-peeling action acts effectively on my small skin imperfections (stretch marks, scars ...).

### **STEP 2: BUTTOCKS FIRMING CARE**

**STEP 3:** I apply the **Firming Contour Fluid** on the treated area for an immediate and lasting lifting effect.