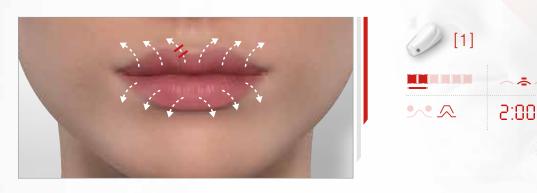

### > MY LIP CONTOUR ROUTINE

**STEP 1:** The **Pre-Care Micellar Lotion** should be used as a make-up remover/cleanser before each Wellbox<sup>®</sup>[S] treatment. The gorse water soothes my skin and brings me maximum hydration.

### **STEP 2: LIP CONTOUR CARE**

**STEP 3:** Thanks to its exclusive hyaluronic acid-based LPG® Anti-aging Complex, the **Replenishing Firming Cream** restores volume, smoothes and redensifies my skin.