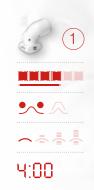

### > INSTRUCTIONS FOR THE FACE

The suction power must be adjusted depending on how you feel and on your skin quality. Be careful not to increase it too much on thin and mature skin.

These two pictograms are provided for information purposes only. They will guide you through the routine and indicate **which treatment head to use** according to the suction sequentiality you have selected.

**Suction sequentiality** is the number of aspirations per second. The higher the suction sequentiality, the closer to the skin surface will be the action; firmess or radiance.

Likewise, lower sequential suction will have a more in-depth action, ideal to fill in wrinkles.