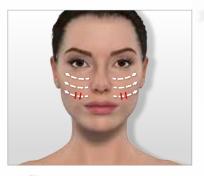

### > MY FACE FIRMNESS ROUTINE

**STEP 1:** I clean and prepare my skin with the **Pre-Care Micellar Lotion**, which soothes and provides maximum moisturization to my skin.

#### **STEP 2: FACE FIRMNESS CARE**

**STEP 3:** The **Total Eye Care** smoothes puffiness, wrinkles and dark circles from the eye contour area, my eyes are immediately refreshed.

**STEP 4:** The **Radiance Brightening Serum,** enriched with Vitamin C and the exclusive LPG® Anti-Aging Complex, brightens and evens my skin. It also can diminish my pigmentation spots.

**STEP 5:** Thanks to its exclusive hyaluronic acid-based LPG® Anti-aging Complex, the **Tensing Firming Cream** provides an immediate lifting effect. It also visibly reshapes facial contours.