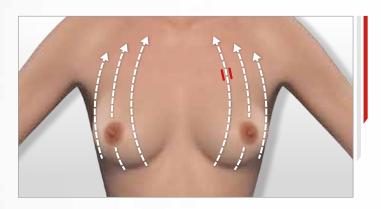

### > MY ANTI-AGING DÉCOLLETÉ ROUTINE 6!

**STEP 1:** I clean and prepare my skin with the **Pre-Care Micellar Lotion**, which soothes and provides maximum moisturization to my skin.

### **STEP 2: ANTI-AGING DÉCOLLETÉ CARE**

**STEP 3:** The **Radiance Brightening Serum,** enriched with Vitamin C and the exclusive LPG<sup>®</sup> Anti-Aging Complex, brightens and evens my skin. It also can diminish my pigmentation spots.

**STEP 4:** Thanks to its exclusive hyaluronic acid-based LPG® Anti-aging Complex, the **Replenishing Firming Cream** restores volume, smoothes and redensifies my skin.