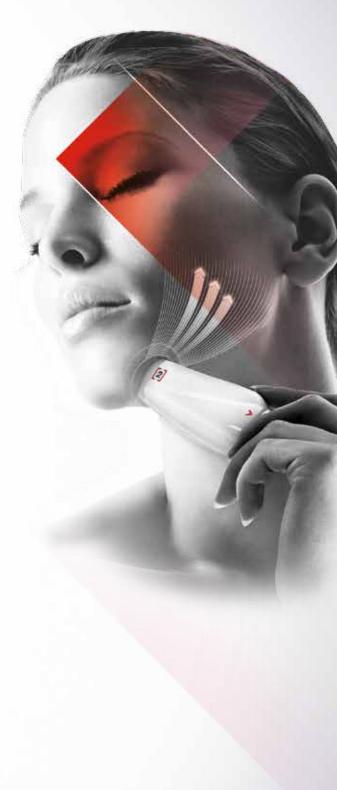

### > INSTRUCTIONS FOR THE FACE

The suction power must be adjusted depending on how you feel and on your skin quality. Be careful not to increase it too much on thin and mature skin.

These two pictograms are provided for information purposes only. They will guide you through the routine and indicate **which treatment head to use** according to the suction sequentiality you have selected.

**Suction sequentiality** is the number of aspirations per second. The higher the suction sequentiality, the closer to the skin surface will be the action; firmess or radiance.

Likewise, lower sequential suction will have a more in-depth action, ideal to fill in wrinkles.

For better tissue grab, **move the LIFT head following a dotted line** (with small hops, stopping 2-3 seconds on each point) while respecting the direction indicated by the white arrow.

The red lines indicate how to **position the flaps** when moving the treatment head. They must always be perpendicular to the wrinkle.