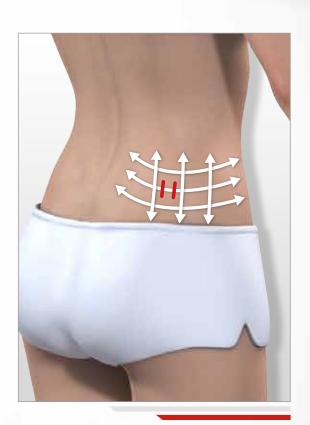

### > MY ANTI-SADDLEBAGS ROUTINE 6 miles

**STEP 1:** Every morning, I apply my **Glowing Resurfacing Body Cream,** for a new skin effect day after day. Its micro-peeling action acts effectively on my small skin imperfections (stretch marks, scars ...).

#### **STEP 2: ANTI-SADDLEBAGS CARE**

2:00 ON EACH SIDE ~ ~ ~ **~** 

CON EACH SIDE