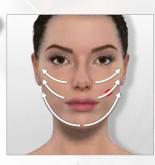

### > INSTRUCTIONS FOR THE FACE

The suction power must be adjusted depending on how you feel and on your skin quality. Be careful not to increase it too much on thin and mature skin.

These two pictograms are provided for information purposes only. They will guide you through the routine and indicate **which treatment head to use** according to the suction sequentiality you have selected.

**Suction sequentiality** is the number of aspirations per second. The higher the suction sequentiality, the closer to the skin surface will be the action; firmess or radiance.

Likewise, lower sequential suction will have a more in-depth action, ideal to fill in wrinkles.

For better tissue grab, **move the LIFT head following a dotted line** (with small hops, stopping 2-3 seconds on each point) while respecting the direction indicated by the white arrow.

The red lines indicate how to **position the flaps** when moving the treatment head. They must always be perpendicular to the wrinkle.