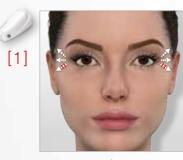

### > MY REFRESHED EYES ROUTINE 6 !!!

**STEP 1:** The **Pre-Care Micellar Lotion** should be used as a make-up remover/cleanser before each Wellbox<sup>®</sup>[S] treatment. The gorse water soothes my skin and brings me maximum hydration.

#### **STEP 2: REFRESHED EYES ROUTINE**

() [1]

~ <del>\*</del> \* \* \*

3:00

**STEP 3:** The **Total Eye Care** smoothes puffiness, wrinkles and dark circles from the **eye contour area**, my eyes are immediately refreshed.