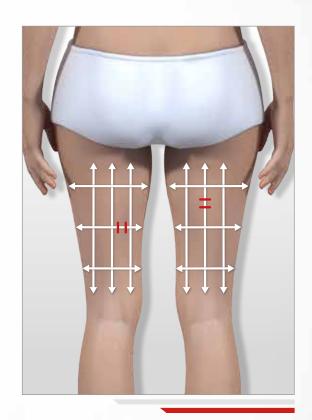

For better tissue grab, **move the LIFT head following a dotted line** (with small hops, stopping 2-3 seconds on each point) while respecting the direction indicated by the white arrow.

The red lines indicate how to **position the flaps** when moving the treatment head. They must always be perpendicular to the wrinkle.

### > MY THIGH FIRMING ROUTINE 6 !!!

**STEP 1:** Every morning, I apply my **Glowing Resurfacing Body Cream,** for a new skin effect day after day. Its micro-peeling action acts effectively on my small skin imperfections (stretch marks, scars ...).

### **STEP 2: THIGH FIRMING CARE**

3:00

**STEP 3:** I apply the **Firming Contour Fluid** on the treated area for an immediate and lasting lifting effect.