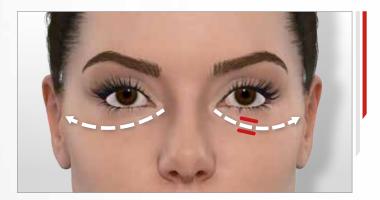

### > INSTRUCTIONS FOR THE FACE

The suction power must be adjusted depending on how you feel and on your skin quality. Be careful not to increase it too much on thin and mature skin.

These two pictograms are provided for information purposes only. They will guide you through the routine and indicate **which treatment head to use** according to the suction sequentiality you have selected.

**Suction sequentiality** is the number of aspirations per second. The higher the suction sequentiality, the closer to the skin surface will be the action; firmess or radiance.

Likewise, lower sequential suction will have a more in-depth action, ideal to fill in wrinkles.

For better tissue grab, **move the LIFT head following a dotted line** (with small hops, stopping 2-3 seconds on each point) while respecting the direction indicated by the white arrow.

The red lines indicate how to **position the flaps** when moving the treatment head. They must always be perpendicular to the wrinkle.