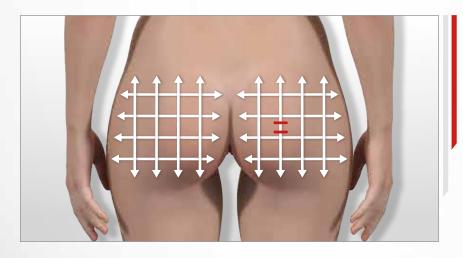

### > INSTRUCTIONS FOR THE **BODY**

The suction power must be adjusted depending on how you feel and on your skin quality. Be careful not to increase it too much on sensitive areas, such as your inner arms and inner thighs.

These two pictograms are provided for information purposes only. They will guide you through the routine and indicate **which treatment head to use** according to the suction sequentiality you have selected.

**Suction sequentiality** is the number of aspirations per second. The higher the suction, the closer to the skin surface will be the action; firmess or radiance.

Likewise, lower sequential suction will have a more in-depth action, ideal to release resistant fat.

The white arrows indicate the direction that the treatment head must follow. **When using the ROLL3 head**, use the trigger to reverse the direction of the rollers.

The red lines indicate how to **position the rollers** when moving the treatment head.