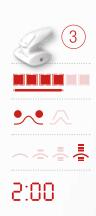

### > INSTRUCTIONS FOR THE FACE

The suction power must be adjusted depending on how you feel and on your skin quality. Be careful not to increase it too much on thin and mature skin.

These two pictograms are provided for information purposes only. They will guide you through the routine and indicate **which treatment head to use** according to the suction sequentiality you have selected.

**Suction sequentiality** is the number of aspirations per second. The higher the suction sequentiality, the closer to the skin surface will be the action; firmess or radiance.

Likewise, lower sequential suction will have a more in-depth action, ideal to fill in wrinkles.

For better tissue grab, **move the LIFT head following a dotted line** (with small hops, stopping 2-3 seconds on each point) while respecting the direction indicated by the white arrow.

The red lines indicate how to **position the flaps** when moving the treatment head. They must always be perpendicular to the wrinkle.