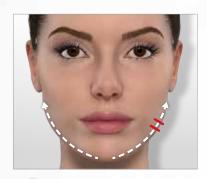

For better tissue grab, **move the LIFT head following a dotted line** (with small hops, stopping 2-3 seconds on each point) while respecting the direction indicated by the white arrow.

The red lines indicate how to **position the flaps** when moving the treatment head. They must always be perpendicular to the wrinkle.