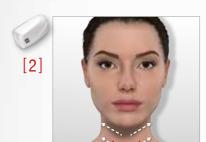

### > INSTRUCTIONS FOR THE FACE

The suction power must be adjusted depending on how you feel and on your skin quality. Be careful not to increase it too much on thin and mature skin.

These two pictograms are provided for information purposes only. They will guide you through the routine and indicate **which treatment head to use** according to the suction sequentiality you have selected.

**Suction sequentiality** is the number of aspirations per second. The higher the suction sequentiality, the closer to the skin surface will be the action; firmess or radiance.

Likewise, lower sequential suction will have a more in-depth action, ideal to fill in wrinkles.

For better tissue grab, **move the LIFT head following a dotted line** (with small hops, stopping 2-3 seconds on each point) while respecting the direction indicated by the white arrow.

The red lines indicate how to **position the flaps** when moving the treatment head. They must always be perpendicular to the wrinkle.