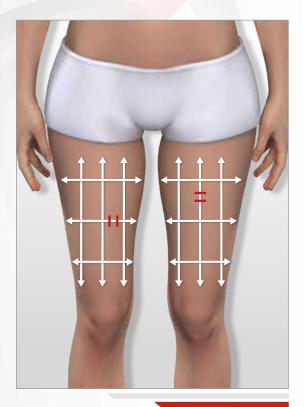

For better tissue grab, **move the LIFT head following a dotted line** (with small hops, stopping 2-3 seconds on each point) while respecting the direction indicated by the white arrow.

The red lines indicate how to **position the flaps** when moving the treatment head. They must always be perpendicular to the wrinkle.

### > MY THIGH FIRMING ROUTINE 6 !!!

**STEP 1:** Every morning, I apply my **Glowing Resurfacing Body Cream,** for a new skin effect day after day. Its micro-peeling action acts effectively on my small skin imperfections (stretch marks, scars ...).

### **STEP 2: THIGH FIRMING CARE**

3:00

**STEP 3:** I apply the **Firming Contour Fluid** on the treated area for an immediate and lasting lifting effect.