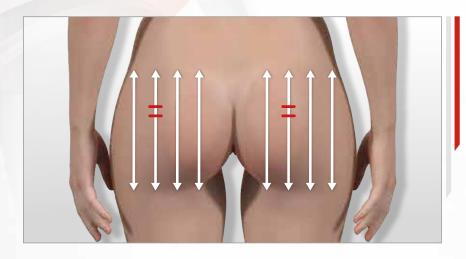

The white arrows indicate the direction that the treatment head must follow. **When using the ROLL3 head**, use the trigger to reverse the direction of the rollers.

The red lines indicate how to **position the rollers** when moving the treatment head.