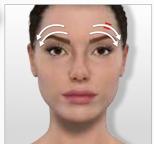

### > INSTRUCTIONS FOR THE FACE

The suction power must be adjusted depending on how you feel and on your skin quality. Be careful not to increase it too much on thin and mature skin.

These two pictograms are provided for information purposes only. They will guide you through the routine and indicate **which treatment head to use** according to the suction sequentiality you have selected.

**Suction sequentiality** is the number of aspirations per second. The higher the suction sequentiality, the closer to the skin surface will be the action; firmess or radiance.

Likewise, lower sequential suction will have a more in-depth action, ideal to fill in wrinkles.

For better tissue grab, **move the LIFT head following a dotted line** (with small hops, stopping 2-3 seconds on each point) while respecting the direction indicated by the white arrow.

The red lines indicate how to **position the flaps** when moving the treatment head. They must always be perpendicular to the wrinkle.