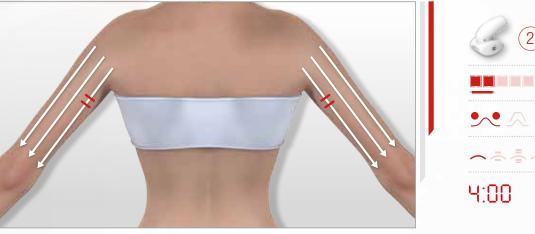

### > MY ARM FIRMING ROUTINE 6 !!!

**STEP 1:** Every morning, I apply my **Glowing Resurfacing Body Cream,** for a new skin effect day after day. Its micro-peeling action acts effectively on my small skin imperfections (stretch marks, scars ...).

### **STEP 2: ARM FIRMING CARE**

**STEP 3:** I apply the **Firming Contour Fluid** on the treated area for an immediate and lasting lifting effect.

3:00