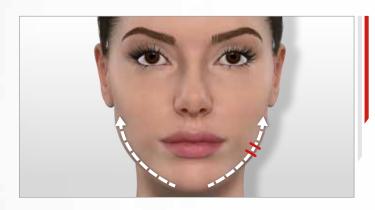

### > MY LIP CONTOUR ROUTINE

**STEP 1:** The **Pre-Care Micellar Lotion** should be used as a make-up remover/cleanser before each Wellbox<sup>®</sup>[S] treatment. The gorse water soothes my skin and brings me maximum hydration.

### **STEP 2: LIP CONTOUR CARE**

**STEP 3:** Thanks to its exclusive hyaluronic acid-based LPG® Anti-aging Complex, the **Replenishing Firming Cream** restores volume, smoothes and redensifies my skin.