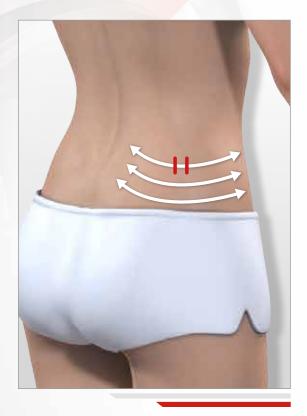

For better tissue grab, **move the LIFT head following a dotted line** (with small hops, stopping 2-3 seconds on each point) while respecting the direction indicated by the white arrow.

The red lines indicate how to **position the flaps** when moving the treatment head. They must always be perpendicular to the wrinkle.

The white arrows indicate the direction that the treatment head must follow. **When using the ROLL3 head**, use the trigger to reverse the direction of the rollers.

The red lines indicate how to **position the rollers** when moving the treatment head.