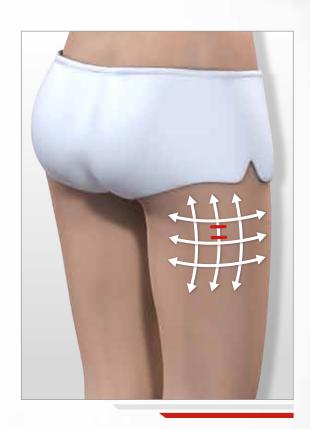

The white arrows indicate the direction that the treatment head must follow. **When using the ROLL3 head**, use the trigger to reverse the direction of the rollers.

The red lines indicate how to **position the rollers** when moving the treatment head.