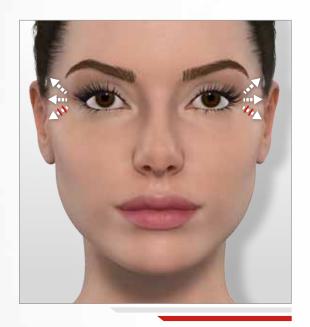

For better tissue grab, **move the LIFT head following a dotted line** (with small hops, stopping 2-3 seconds on each point) while respecting the direction indicated by the white arrow.

The red lines indicate how to **position the flaps** when moving the treatment head. They must always be perpendicular to the wrinkle.