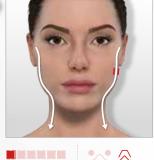

### > INSTRUCTIONS FOR THE FACE

The suction power must be adjusted depending on how you feel and on your skin quality. Be careful not to increase it too much on thin and mature skin.

These two pictograms are provided for information purposes only. They will guide you through the routine and indicate **which treatment head to use** according to the suction sequentiality you have selected.

**Suction sequentiality** is the number of aspirations per second. The higher the suction sequentiality, the closer to the skin surface will be the action; firmess or radiance.

Likewise, lower sequential suction will have a more in-depth action, ideal to fill in wrinkles.

For better tissue grab, **move the LIFT head following a dotted line** (with small hops, stopping 2-3 seconds on each point) while respecting the direction indicated by the white arrow.

The red lines indicate how to **position the flaps** when moving the treatment head. They must always be perpendicular to the wrinkle.