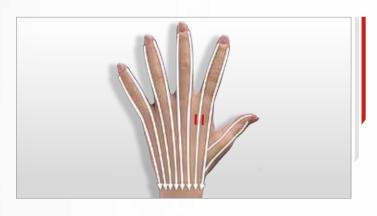

### > MY ANTI-AGING HAND ROUTINE 6 !!!

**STEP 1:** I clean and prepare my skin with the **Pre-Care Micellar Lotion**, which soothes and provides maximum moisturization to my skin.

#### **STEP 2: ANTI-AGING HAND CARE**

**STEP 3:** The **Radiance Brightening Serum**, enriched with Vitamin C and the exclusive LPG® Anti-Aging Complex, brightens and evens my skin. It also can diminish my pigmentation spots.

**STEP 4:** Thanks to its exclusive hyaluronic acid-based LPG® Anti-aging Complex, the **Replenishing Firming Cream** restores volume, smoothes and redensifies my skin.