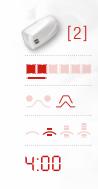

### > INSTRUCTIONS FOR THE FACE

The suction power must be adjusted depending on how you feel and on your skin quality. Be careful not to increase it too much on thin and mature skin.

These two pictograms are provided for information purposes only. They will guide you through the routine and indicate **which treatment head to use** according to the suction sequentiality you have selected.

**Suction sequentiality** is the number of aspirations per second. The higher the suction sequentiality, the closer to the skin surface will be the action; firmess or radiance.

Likewise, lower sequential suction will have a more in-depth action, ideal to fill in wrinkles.

For better tissue grab, **move the LIFT head following a dotted line** (with small hops, stopping 2-3 seconds on each point) while respecting the direction indicated by the white arrow.

The red lines indicate how to **position the flaps** when moving the treatment head. They must always be perpendicular to the wrinkle.