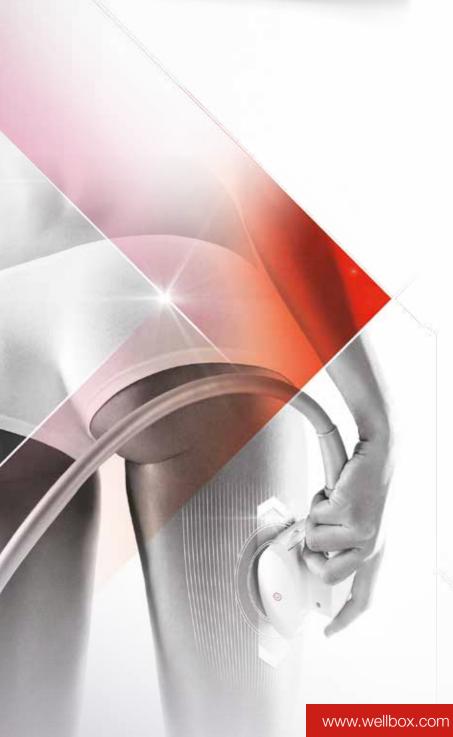

### > INSTRUCTIONS FOR THE **BODY**

The suction power must be adjusted depending on how you feel and on your skin quality. Be careful not to increase it too much on sensitive areas, such as your inner arms and inner thighs.

These two pictograms are provided for information purposes only. They will guide you through the routine and indicate **which treatment head to use** according to the suction sequentiality you have selected.

**Suction sequentiality** is the number of aspirations per second. The higher the suction, the closer to the skin surface will be the action; firmess or radiance.

Likewise, lower sequential suction will have a more in-depth action, ideal to release resistant fat.

The white arrows indicate the direction that the treatment head must follow. **When using the ROLL3 head**, use the trigger to reverse the direction of the rollers.

The red lines indicate how to **position the rollers** when moving the treatment head.