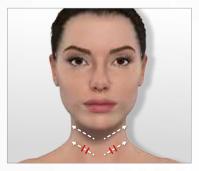

### > MY ANTI-AGING NECK ROUTINE

**STEP 1:** I clean and prepare my skin with the **Pre-Care Micellar Lotion**, which soothes and provides maximum moisturization to my skin.

#### **STEP 2: ANTI-AGING NECK CARE**

6 min

3:00

~ ~ **.** .

3:00

~ ~ \$ **\** 

**STEP 3:** The **Radiance Brightening Serum,** enriched with Vitamin C and the exclusive LPG<sup>®</sup> Anti-Aging Complex, brightens and evens my skin. It also can diminish my pigmentation spots.

**STEP 4:** Thanks to its exclusive hyaluronic acid-based LPG® Anti-aging Complex, the **Replenishing Firming Cream** restores volume, smoothes and redensifies my skin.