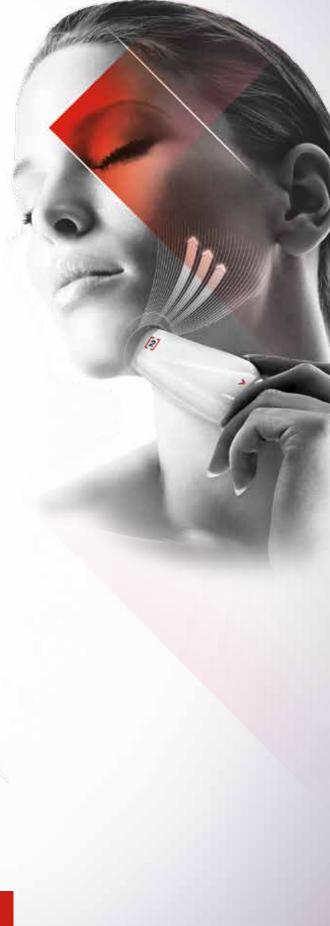

### > INSTRUCTIONS FOR THE FACE

The suction power must be adjusted depending on how you feel and on your skin quality. Be careful not to increase it too much on thin and mature skin.

These two pictograms are provided for information purposes only. They will guide you through the routine and indicate **which treatment head to use** according to the suction sequentiality you have selected.

**Suction sequentiality** is the number of aspirations per second. The higher the suction sequentiality, the closer to the skin surface will be the action; firmess or radiance.

Likewise, lower sequential suction will have a more in-depth action, ideal to fill in wrinkles.

For better tissue grab, **move the LIFT head following a dotted line** (with small hops, stopping 2-3 seconds on each point) while respecting the direction indicated by the white arrow.

The red lines indicate how to **position the flaps** when moving the treatment head. They must always be perpendicular to the wrinkle.