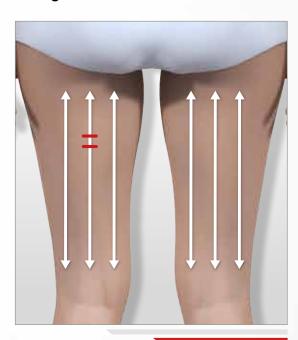

### > MY SLIMMER THIGHS ROUTINE 6!

**STEP 1:** Every morning, I apply my **Glowing Resurfacing Body Cream,** for a new skin effect day after day. Its micro-peeling action acts effectively on my small skin imperfections (stretch marks, scars ...).

#### **STEP 2: SLIMMER THIGHS CARE**

Very often slackening skin on the inside of the inner thighs is mistaken for a cellulite problem, when it actually is a lack of firmness. It is therefore not recommended to release fat or smooth this part of the body. You should instead you should opt for the **Firming Care.** 

~ ~ \* \* \*

3:00

It is highly recommended to firm the tissue after releasing fat. Think about finishing off your session with the THIGH FIRMING CARE.

**STEP 3:** The exclusive LPG® Slimming Complex - containing pure caffeine, allows the **Body Shaping Gel** to reduce excess fat.