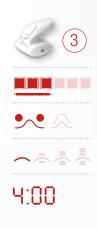

### > INSTRUCTIONS FOR THE FACE

The suction power must be adjusted depending on how you feel and on your skin quality. Be careful not to increase it too much on thin and mature skin.

These two pictograms are provided for information purposes only. They will guide you through the routine and indicate **which treatment head to use** according to the suction sequentiality you have selected.

**Suction sequentiality** is the number of aspirations per second. The higher the suction sequentiality, the closer to the skin surface will be the action; firmess or radiance.

Likewise, lower sequential suction will have a more in-depth action, ideal to fill in wrinkles.

For better tissue grab, **move the LIFT head following a dotted line** (with small hops, stopping 2-3 seconds on each point) while respecting the direction indicated by the white arrow.

The red lines indicate how to **position the flaps** when moving the treatment head. They must always be perpendicular to the wrinkle.