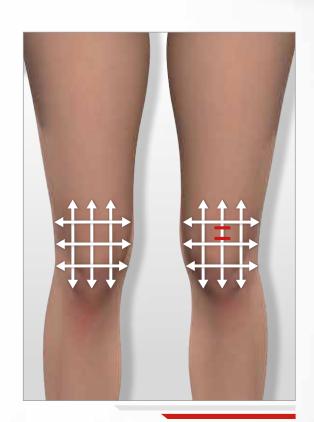

For better tissue grab, **move the LIFT head following a dotted line** (with small hops, stopping 2-3 seconds on each point) while respecting the direction indicated by the white arrow.

The red lines indicate how to **position the flaps** when moving the treatment head. They must always be perpendicular to the wrinkle.

### **STEP 2: FACE RESCULPTING CARE**

**STEP 3:** The **Firming V-Shaping Cream** helps to release my double chin fat and allows me to firm my facial contours, thanks to the exclusive LPG® Anti-aging Complex.