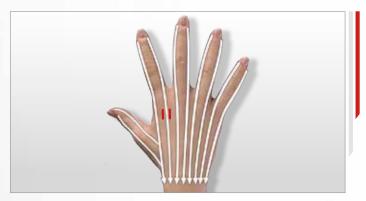

### > MY ANTI-AGING HAND ROUTINE 6 !!!

**STEP 1:** I clean and prepare my skin with the **Pre-Care Micellar Lotion**, which soothes and provides maximum moisturization to my skin.

#### **STEP 2: ANTI-AGING HAND CARE**

**STEP 3:** The **Radiance Brightening Serum**, enriched with Vitamin C and the exclusive LPG® Anti-Aging Complex, brightens and evens my skin. It also can diminish my pigmentation spots.

**STEP 4:** Thanks to its exclusive hyaluronic acid-based LPG® Anti-aging Complex, the **Replenishing Firming Cream** restores volume, smoothes and redensifies my skin.