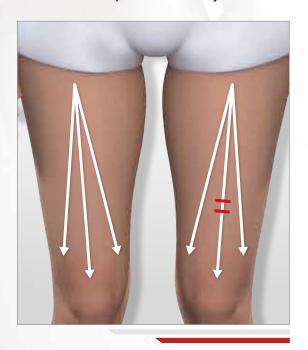

### > MY THIGH FIRMING ROUTINE 6 !!!

**STEP 1:** Every morning, I apply my **Glowing Resurfacing Body Cream,** for a new skin effect day after day. Its micro-peeling action acts effectively on my small skin imperfections (stretch marks, scars ...).

### **STEP 2: THIGH FIRMING CARE**

3:00

**STEP 3:** I apply the **Firming Contour Fluid** on the treated area for an immediate and lasting lifting effect.