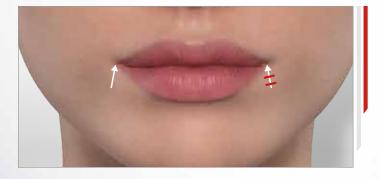

### > MY LIP CONTOUR ROUTINE

**STEP 1:** The **Pre-Care Micellar Lotion** should be used as a make-up remover/cleanser before each Wellbox<sup>®</sup>[S] treatment. The gorse water soothes my skin and brings me maximum hydration.

### **STEP 2: LIP CONTOUR CARE**

**STEP 3:** Thanks to its exclusive hyaluronic acid-based LPG® Anti-aging Complex, the **Replenishing Firming Cream** restores volume, smoothes and redensifies my skin.