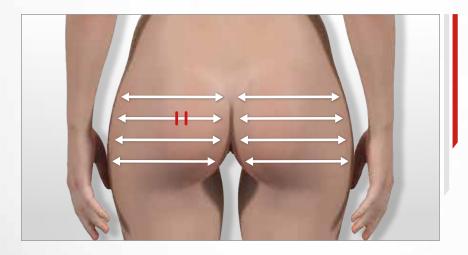

### > INSTRUCTIONS FOR THE **BODY**

The suction power must be adjusted depending on how you feel and on your skin quality. Be careful not to increase it too much on sensitive areas, such as your inner arms and inner thighs.

**Suction sequentiality** is the number of aspirations per second. The higher the suction, the closer to the skin surface will be the action; firmess or radiance.

Likewise, lower sequential suction will have a more in-depth action, ideal to release resistant fat.

The white arrows indicate the direction that the treatment head must follow. **When using the ROLL3 head**, use the trigger to reverse the direction of the rollers.

The red lines indicate how to **position the rollers** when moving the treatment head.