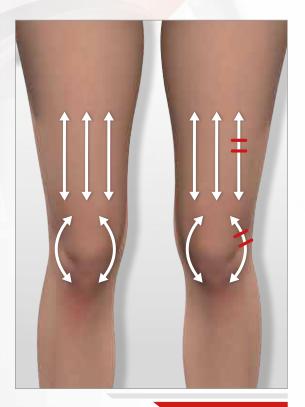

For better tissue grab, **move the LIFT head following a dotted line** (with small hops, stopping 2-3 seconds on each point) while respecting the direction indicated by the white arrow.

The red lines indicate how to **position the flaps** when moving the treatment head. They must always be perpendicular to the wrinkle.

### **STEP 2: SLIMMER KNEES CARE**

9:00

**STEP 3:** The exclusive LPG® Slimming complex - containing pure caffeine, allows the **Body Shaping Gel** to reduce excess fat.