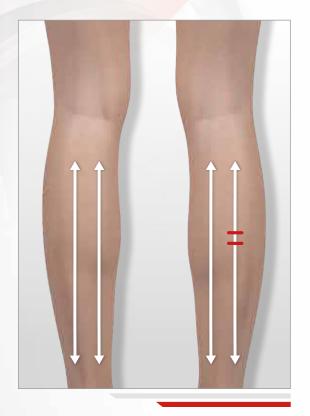

The white arrows indicate the direction that the treatment head must follow. **When using the ROLL3 head**, use the trigger to reverse the direction of the rollers.

The red lines indicate how to **position the rollers** when moving the treatment head.