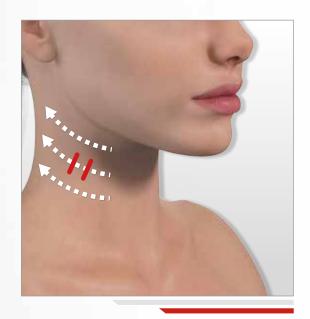

### > MY ANTI-AGING NECK ROUTINE

**STEP 1:** I clean and prepare my skin with the **Pre-Care Micellar Lotion**, which soothes and provides maximum moisturization to my skin.

#### **STEP 2: ANTI-AGING NECK CARE**

6 min

3:00

~ ~ **.** .

3:00

~ ~ \$ **\** 

**STEP 3:** The **Radiance Brightening Serum,** enriched with Vitamin C and the exclusive LPG<sup>®</sup> Anti-Aging Complex, brightens and evens my skin. It also can diminish my pigmentation spots.

**STEP 4:** Thanks to its exclusive hyaluronic acid-based LPG® Anti-aging Complex, the **Replenishing Firming Cream** restores volume, smoothes and redensifies my skin.