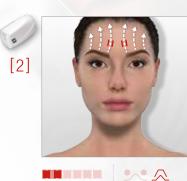

### > MY ANTI-AGING FOREHEAD ROUTINE

**STEP 1:** I clean and prepare my skin with the **Pre-Care Micellar Lotion**, which soothes and provides maximum moisturization to my skin.

#### **STEP 2: ANTI-AGING FOREHEAD CARE**

**STEP 3:** The **Radiance Brightening Serum,** enriched with Vitamin C and the exclusive LPG® Anti-Aging Complex, brightens and evens my skin. It also can diminish my pigmentation spots.

**STEP 4:** Thanks to its exclusive hyaluronic acid-based LPG® Anti-aging Complex, the **Replenishing Firming Cream** restores volume, smoothes and redensifies my skin.

For better tissue grab, **move the LIFT head following a dotted line** (with small hops, stopping 2-3 seconds on each point) while respecting the direction indicated by the white arrow.

The red lines indicate how to **position the flaps** when moving the treatment head. They must always be perpendicular to the wrinkle.