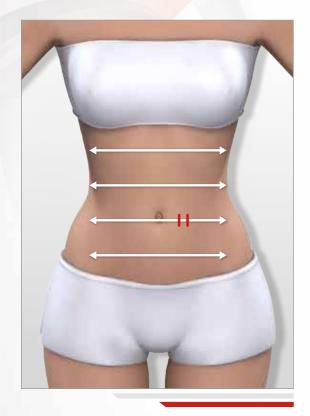

### > INSTRUCTIONS FOR THE **BODY**

The suction power must be adjusted depending on how you feel and on your skin quality. Be careful not to increase it too much on sensitive areas, such as your inner arms and inner thighs.

These two pictograms are provided for information purposes only. They will guide you through the routine and indicate **which treatment head to use** according to the suction sequentiality you have selected.

**Suction sequentiality** is the number of aspirations per second. The higher the suction, the closer to the skin surface will be the action; firmess or radiance.

Likewise, lower sequential suction will have a more in-depth action, ideal to release resistant fat.

The white arrows indicate the direction that the treatment head must follow. **When using the ROLL3 head**, use the trigger to reverse the direction of the rollers.

The red lines indicate how to **position the rollers** when moving the treatment head.

**endermologie® cosmetics** help to potentiate Wellbox®[S]'s action. Once stimulated, the skin becomes more receptive to the active ingredients contained in the cosmetics.