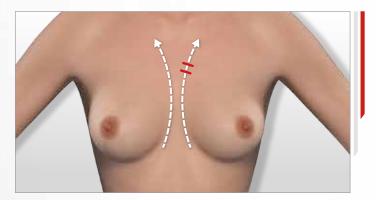

For better tissue grab, **move the LIFT head following a dotted line** (with small hops, stopping 2-3 seconds on each point) while respecting the direction indicated by the white arrow.

The red lines indicate how to **position the flaps** when moving the treatment head. They must always be perpendicular to the wrinkle.