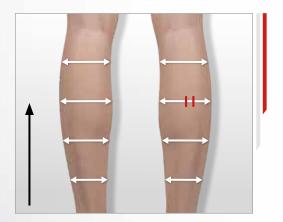

### > INSTRUCTIONS FOR THE **BODY**

The suction power must be adjusted depending on how you feel and on your skin quality. Be careful not to increase it too much on sensitive areas, such as your inner arms and inner thighs.

The white arrows indicate the direction that the treatment head must follow. **When using the ROLL3 head**, use the trigger to reverse the direction of the rollers.

The red lines indicate how to **position the rollers** when moving the treatment head.