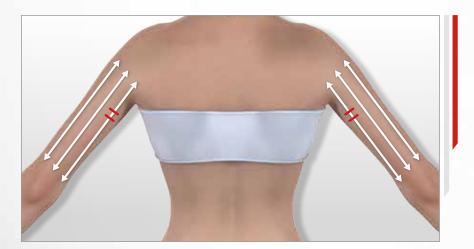

### > INSTRUCTIONS FOR THE **BODY**

The suction power must be adjusted depending on how you feel and on your skin quality. Be careful not to increase it too much on sensitive areas, such as your inner arms and inner thighs.

These two pictograms are provided for information purposes only. They will guide you through the routine and indicate **which treatment head to use** according to the suction sequentiality you have selected.

**Suction sequentiality** is the number of aspirations per second. The higher the suction, the closer to the skin surface will be the action; firmess or radiance.

Likewise, lower sequential suction will have a more in-depth action, ideal to release resistant fat.

The white arrows indicate the direction that the treatment head must follow. **When using the ROLL3 head**, use the trigger to reverse the direction of the rollers.

The red lines indicate how to **position the rollers** when moving the treatment head.

**endermologie® cosmetics** help to potentiate Wellbox®[S]'s action. Once stimulated, the skin becomes more receptive to the active ingredients contained in the cosmetics.