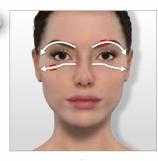

### > INSTRUCTIONS FOR THE FACE

The suction power must be adjusted depending on how you feel and on your skin quality. Be careful not to increase it too much on thin and mature skin.

These two pictograms are provided for information purposes only. They will guide you through the routine and indicate **which treatment head to use** according to the suction sequentiality you have selected.

**Suction sequentiality** is the number of aspirations per second. The higher the suction sequentiality, the closer to the skin surface will be the action; firmess or radiance.

Likewise, lower sequential suction will have a more in-depth action, ideal to fill in wrinkles.

For better tissue grab, **move the LIFT head following a dotted line** (with small hops, stopping 2-3 seconds on each point) while respecting the direction indicated by the white arrow.

The red lines indicate how to **position the flaps** when moving the treatment head. They must always be perpendicular to the wrinkle.