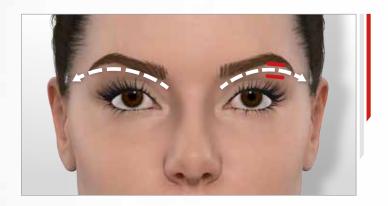

### > INSTRUCTIONS FOR THE FACE

The suction power must be adjusted depending on how you feel and on your skin quality. Be careful not to increase it too much on thin and mature skin.

These two pictograms are provided for information purposes only. They will guide you through the routine and indicate **which treatment head to use** according to the suction sequentiality you have selected.

**Suction sequentiality** is the number of aspirations per second. The higher the suction sequentiality, the closer to the skin surface will be the action; firmess or radiance.

Likewise, lower sequential suction will have a more in-depth action, ideal to fill in wrinkles.

For better tissue grab, **move the LIFT head following a dotted line** (with small hops, stopping 2-3 seconds on each point) while respecting the direction indicated by the white arrow.

The red lines indicate how to **position the flaps** when moving the treatment head. They must always be perpendicular to the wrinkle.