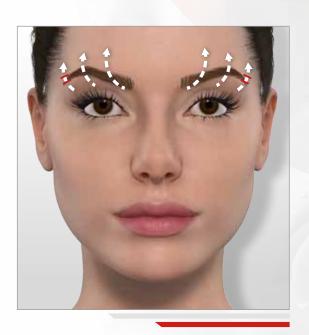

For better tissue grab, **move the LIFT head following a dotted line** (with small hops, stopping 2-3 seconds on each point) while respecting the direction indicated by the white arrow.

The red lines indicate how to **position the flaps** when moving the treatment head. They must always be perpendicular to the wrinkle.