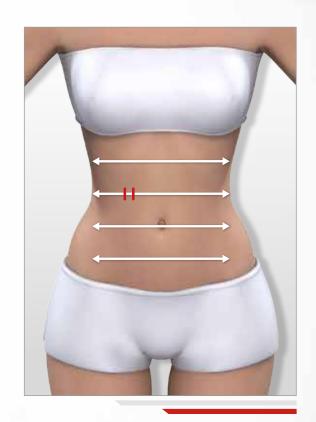

### > INSTRUCTIONS FOR THE **BODY**

The suction power must be adjusted depending on how you feel and on your skin quality. Be careful not to increase it too much on sensitive areas, such as your inner arms and inner thighs.

**Suction sequentiality** is the number of aspirations per second. The higher the suction, the closer to the skin surface will be the action; firmess or radiance.

Likewise, lower sequential suction will have a more in-depth action, ideal to release resistant fat.

The white arrows indicate the direction that the treatment head must follow. **When using the ROLL3 head**, use the trigger to reverse the direction of the rollers.

The red lines indicate how to **position the rollers** when moving the treatment head.