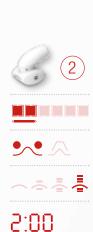

### > MY REFRESHED EYES ROUTINE 6 !!!

**STEP 1:** The **Pre-Care Micellar Lotion** should be used as a make-up remover/cleanser before each Wellbox<sup>®</sup>[S] treatment. The gorse water soothes my skin and brings me maximum hydration.

#### **STEP 2: REFRESHED EYES ROUTINE**

() [1]

~ <del>\*</del> \* \* \*

3:00

**STEP 3:** The **Total Eye Care** smoothes puffiness, wrinkles and dark circles from the **eye contour area**, my eyes are immediately refreshed.