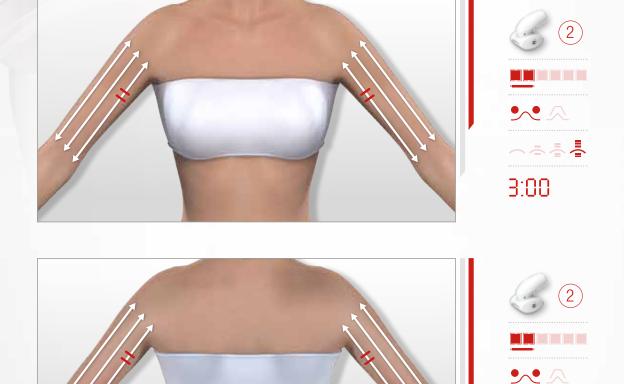

### > MY ARM FIRMING ROUTINE 6 !!!

**STEP 1:** Every morning, I apply my **Glowing Resurfacing Body Cream,** for a new skin effect day after day. Its micro-peeling action acts effectively on my small skin imperfections (stretch marks, scars ...).

### **STEP 2: ARM FIRMING CARE**

**STEP 3:** I apply the **Firming Contour Fluid** on the treated area for an immediate and lasting lifting effect.

3:00