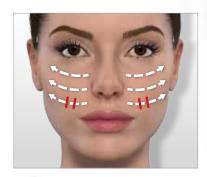

For better tissue grab, **move the LIFT head following a dotted line** (with small hops, stopping 2-3 seconds on each point) while respecting the direction indicated by the white arrow.

The red lines indicate how to **position the flaps** when moving the treatment head. They must always be perpendicular to the wrinkle.