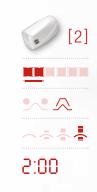

### > INSTRUCTIONS FOR THE FACE

The suction power must be adjusted depending on how you feel and on your skin quality. Be careful not to increase it too much on thin and mature skin.

These two pictograms are provided for information purposes only. They will guide you through the routine and indicate **which treatment head to use** according to the suction sequentiality you have selected.

**Suction sequentiality** is the number of aspirations per second. The higher the suction sequentiality, the closer to the skin surface will be the action; firmess or radiance.

Likewise, lower sequential suction will have a more in-depth action, ideal to fill in wrinkles.