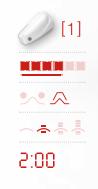

### > INSTRUCTIONS FOR THE **BODY**

The suction power must be adjusted depending on how you feel and on your skin quality. Be careful not to increase it too much on sensitive areas, such as your inner arms and inner thighs.

These two pictograms are provided for information purposes only. They will guide you through the routine and indicate **which treatment head to use** according to the suction sequentiality you have selected.

**Suction sequentiality** is the number of aspirations per second. The higher the suction, the closer to the skin surface will be the action; firmess or radiance.

Likewise, lower sequential suction will have a more in-depth action, ideal to release resistant fat.