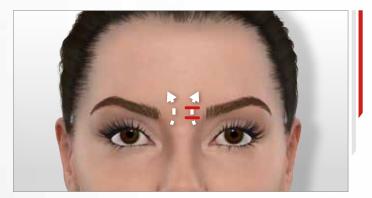

For better tissue grab, **move the LIFT head following a dotted line** (with small hops, stopping 2-3 seconds on each point) while respecting the direction indicated by the white arrow.

The red lines indicate how to **position the flaps** when moving the treatment head. They must always be perpendicular to the wrinkle.

#### **STEP 2: RADIANCE CARE**

**STEP 3:** The **Total Eye Care** smoothes puffiness, wrinkles and dark circles from the eye **contour area**, my eyes are immediately refreshed.

**STEP 4:** The **Radiance Brightening Serum**, enriched with Vitamin C and the exclusive **LPG® Anti-Aging Complex**, brightens and evens my skin. It also can diminish my pigmentation spots.