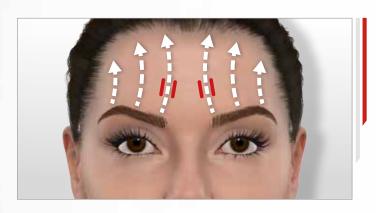

For better tissue grab, **move the LIFT head following a dotted line** (with small hops, stopping 2-3 seconds on each point) while respecting the direction indicated by the white arrow.

The red lines indicate how to **position the flaps** when moving the treatment head. They must always be perpendicular to the wrinkle.

### > MY ANTI-AGING FOREHEAD ROUTINE

**STEP 1:** I clean and prepare my skin with the **Pre-Care Micellar Lotion**, which soothes and provides maximum moisturization to my skin.

#### **STEP 2: ANTI-AGING FOREHEAD CARE**

**STEP 3:** The **Radiance Brightening Serum,** enriched with Vitamin C and the exclusive LPG® Anti-Aging Complex, brightens and evens my skin. It also can diminish my pigmentation spots.

**STEP 4:** Thanks to its exclusive hyaluronic acid-based LPG® Anti-aging Complex, the **Replenishing Firming Cream** restores volume, smoothes and redensifies my skin.