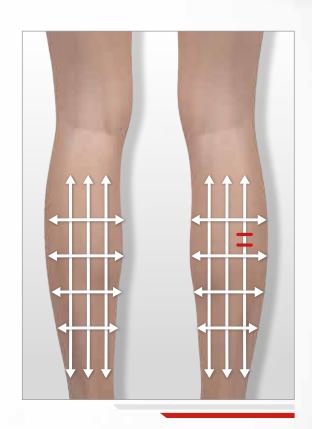

### > INSTRUCTIONS FOR THE **BODY**

The suction power must be adjusted depending on how you feel and on your skin quality. Be careful not to increase it too much on sensitive areas, such as your inner arms and inner thighs.

The white arrows indicate the direction that the treatment head must follow. **When using the ROLL3 head**, use the trigger to reverse the direction of the rollers.

The red lines indicate how to **position the rollers** when moving the treatment head.

### > MY SLIMMER CALVES ROUTINE 6 min

**STEP 1:** Every morning, I apply my **Glowing Resurfacing Body Cream,** for a new skin effect day after day. Its micro-peeling action acts effectively on my small skin imperfections (stretch marks, scars ...).

### **STEP 2: SLIMMER CALVES CARE**

소축률 2:00

**STEP 3:** Enriched with the exclusive LPG® Slimming Complex, the **Draining Detox Serum** helps to quickly and effectively eliminate the roundness of the whole body. It is associated with Escin whose draining action effectively fights my aqueous cellulite.