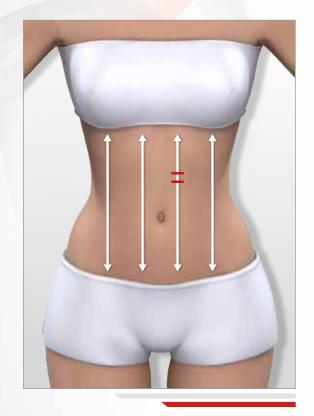

### > INSTRUCTIONS FOR THE FACE

The suction power must be adjusted depending on how you feel and on your skin quality. Be careful not to increase it too much on thin and mature skin.

These two pictograms are provided for information purposes only. They will guide you through the routine and indicate **which treatment head to use** according to the suction sequentiality you have selected.

**Suction sequentiality** is the number of aspirations per second. The higher the suction sequentiality, the closer to the skin surface will be the action; firmess or radiance.

Likewise, lower sequential suction will have a more in-depth action, ideal to fill in wrinkles.

For better tissue grab, **move the LIFT head following a dotted line** (with small hops, stopping 2-3 seconds on each point) while respecting the direction indicated by the white arrow.

The red lines indicate how to **position the flaps** when moving the treatment head. They must always be perpendicular to the wrinkle.