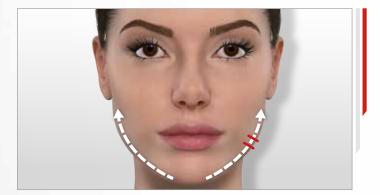

For better tissue grab, **move the LIFT head following a dotted line** (with small hops, stopping 2-3 seconds on each point) while respecting the direction indicated by the white arrow.

The red lines indicate how to **position the flaps** when moving the treatment head. They must always be perpendicular to the wrinkle.