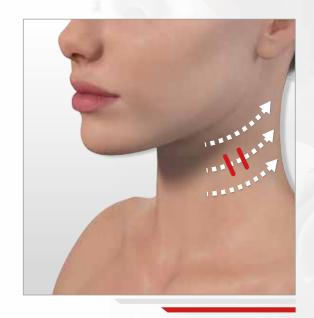

### > MY ANTI-AGING NECK ROUTINE

**STEP 1:** I clean and prepare my skin with the **Pre-Care Micellar Lotion**, which soothes and provides maximum moisturization to my skin.

#### **STEP 2: ANTI-AGING NECK CARE**

6 min

3:00

~ ~ **.** .

3:00

~ ~ \$ **\** 

**STEP 3:** The **Radiance Brightening Serum,** enriched with Vitamin C and the exclusive LPG<sup>®</sup> Anti-Aging Complex, brightens and evens my skin. It also can diminish my pigmentation spots.

**STEP 4:** Thanks to its exclusive hyaluronic acid-based LPG® Anti-aging Complex, the **Replenishing Firming Cream** restores volume, smoothes and redensifies my skin.